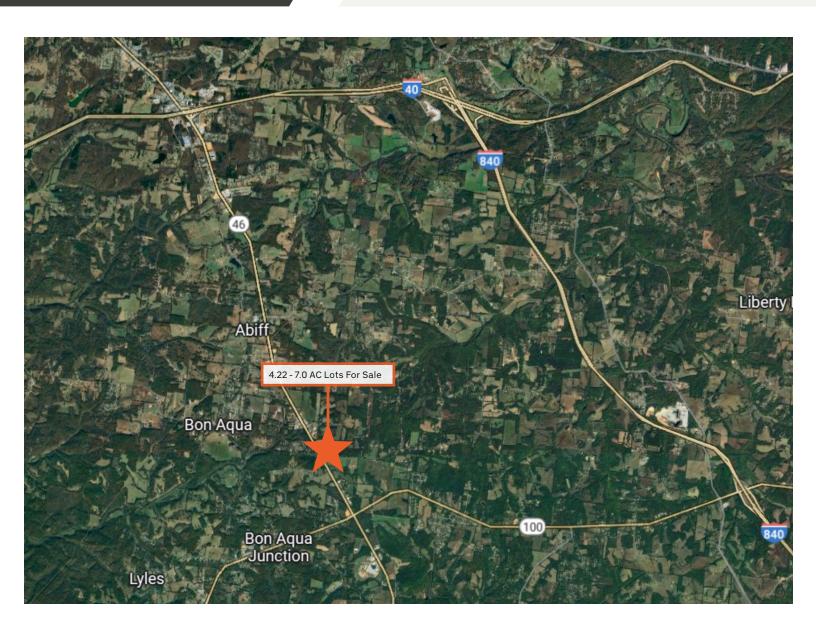

mwenzler@realsitecommercial.com

For Sale
4.22 - 7.0 AC Lots
4 Lots Available

#### **Development Opportunity**

Highway 46 Industrial Park Bon Aqua, TN 37025

#### PROPERTY HIGHLIGHTS

- + FOUR (4) LOTS AVAILABLE FOR PURCHASE
  - Lot 2 4.22 AC (\$720,000)
  - Lot 4 7.0 AC (\$995,000)
  - Lot 6 4.27 AC (\$650,000)
  - Lot 7 6.4 AC (\$1,025,000)
- + SITE OFFERS SIGNIFICANT FRONTAGE ON HWY 46 IN BON AQUA,TN
- + ZONED LIGHT INDUSTRIAL AND CAN BE REZONED COMMERCIAL
- + RAW LAND WITH FLAT TOPOGRAPHY
- + ALL LOTS HAVE WATER, SEWER, GAS, AND ELECTRICAL ACCESS
- + APPROXIMATELY 5 MILES FROM I-40
- + APPROXIMATELY 40 MILES WEST OF DOWNTOWN NASHVILLE