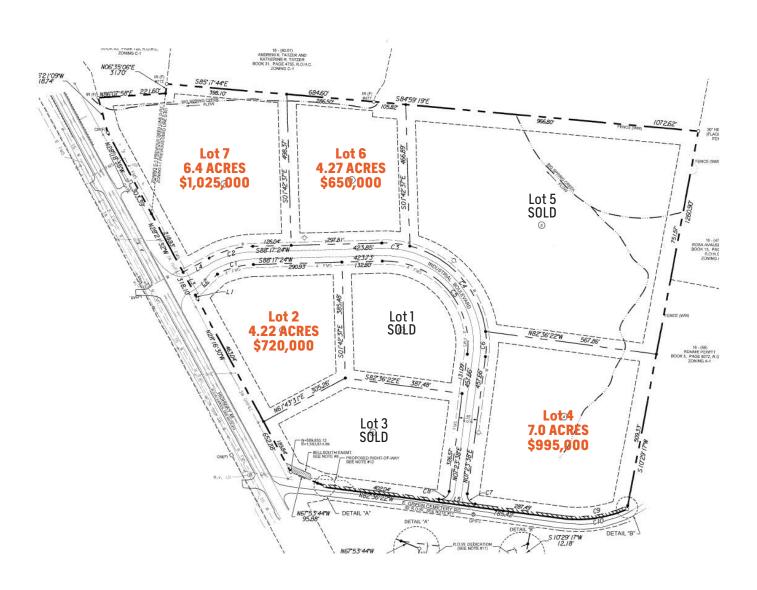

#### PROPERTY HIGHLIGHTS

- + FOUR (4) LOTS AVAILABLE FOR PURCHASE
  - Lot 2 4.22 AC (\$720,000)
  - Lot 4 7.0 AC (\$995,000)
  - Lot 6 4.27 AC (\$650,000)
  - Lot 7 6.4 AC (\$1,025,000)
- + SITE OFFERS SIGNIFICANT FRONTAGE ON HWY 46 IN BON AQUA,TN
- + ZONED LIGHT INDUSTRIAL AND CAN BE REZONED COMMERCIAL
- + RAW LAND WITH FLAT TOPOGRAPHY
- + ALL LOTS HAVE WATER, SEWER, GAS, AND ELECTRICAL ACCESS
- + APPROXIMATELY 5 MILES FROM I-40
- + APPROXIMATELY 40 MILES WEST OF DOWNTOWN NASHVILLE