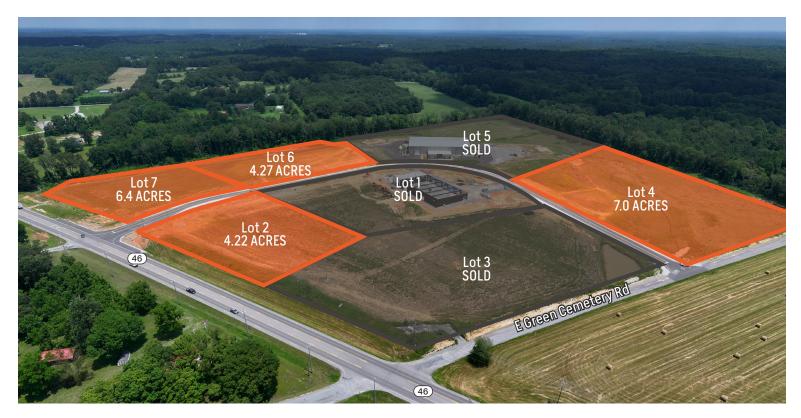

#### **Development Opportunity**

Highway 46 Industrial Park Bon Aqua, TN 37025

#### PROPERTY HIGHLIGHTS

- + FOUR (4) LOTS AVAILABLE FOR PURCHASE
  - Lot 2 4.22 AC (\$720,000)
  - Lot 4 7.0 AC (\$995,000)
  - Lot 6 4.27 AC (\$650,000)
  - Lot 7 6.4 AC (\$1,025,000)
- + SITE OFFERS SIGNIFICANT FRONTAGE ON HWY 46 IN BON AQUA,TN
- + ZONED LIGHT INDUSTRIAL AND CAN BE REZONED COMMERCIAL
- + RAW LAND WITH FLAT TOPOGRAPHY
- + ALL LOTS HAVE WATER, SEWER, GAS, AND ELECTRICAL ACCESS
- + APPROXIMATELY 5 MILES FROM I-40
- + APPROXIMATELY 40 MILES WEST OF DOWNTOWN NASHVILLE