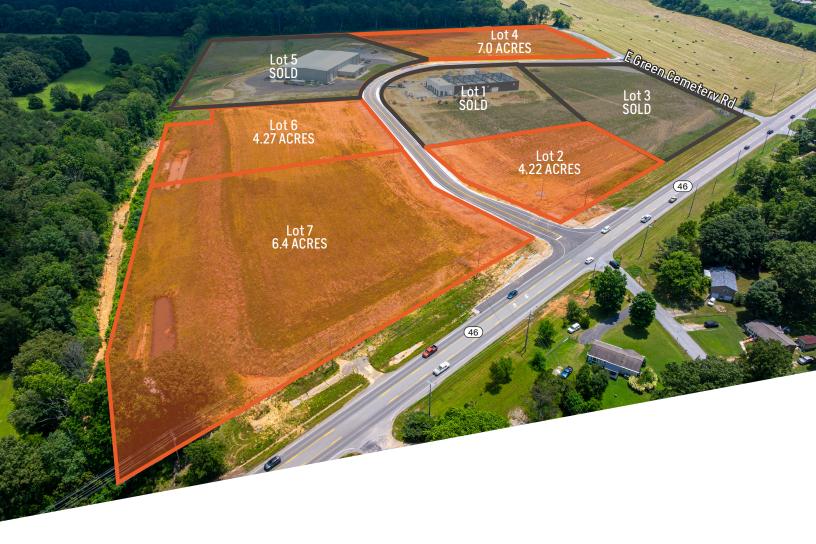

#### **Development Opportunity**

Highway 46 Industrial Park Bon Aqua, TN 37025

#### PROPERTY HIGHLIGHTS

- + FOUR (4) LOTS AVAILABLE FOR PURCHASE
  - Lot 2 4.22 AC (\$720,000)
  - Lot 4 7.0 AC (\$995,000)
  - Lot 6 4.27 AC (\$650,000)
  - Lot 7 6.4 AC (\$1,025,000)
- + SITE OFFERS SIGNIFICANT FRONTAGE ON HWY 46 IN BON AQUA,TN
- + ZONED LIGHT INDUSTRIAL AND CAN BE REZONED COMMERCIAL
- + RAW LAND WITH FLAT TOPOGRAPHY
- + ALL LOTS HAVE WATER, SEWER, GAS, AND ELECTRICAL ACCESS
- + APPROXIMATELY 5 MILES FROM I-40
- + APPROXIMATELY 40 MILES WEST OF DOWNTOWN NASHVILLE