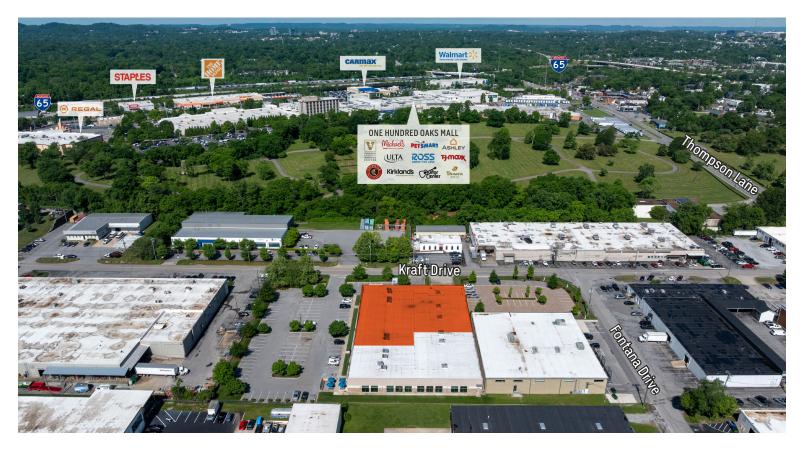

### **LOCATION HIGHLIGHTS**

- + STRATEGICALLY LOCATED IN BERRY HILL
- + CLOSE PROXIMITY TO ONE HUNDRED OAKS SHOPPING MALL & VARIOUS RESTAURANTS
- + 1.2 MILES TO I-65
- + 2.3 MILES TO I-440
- + 4.7 MILES TO DOWNTOWN NASHVILLE
- + 6.6 MILES TO NASHVILLE INTERNATIONAL AIRPORT