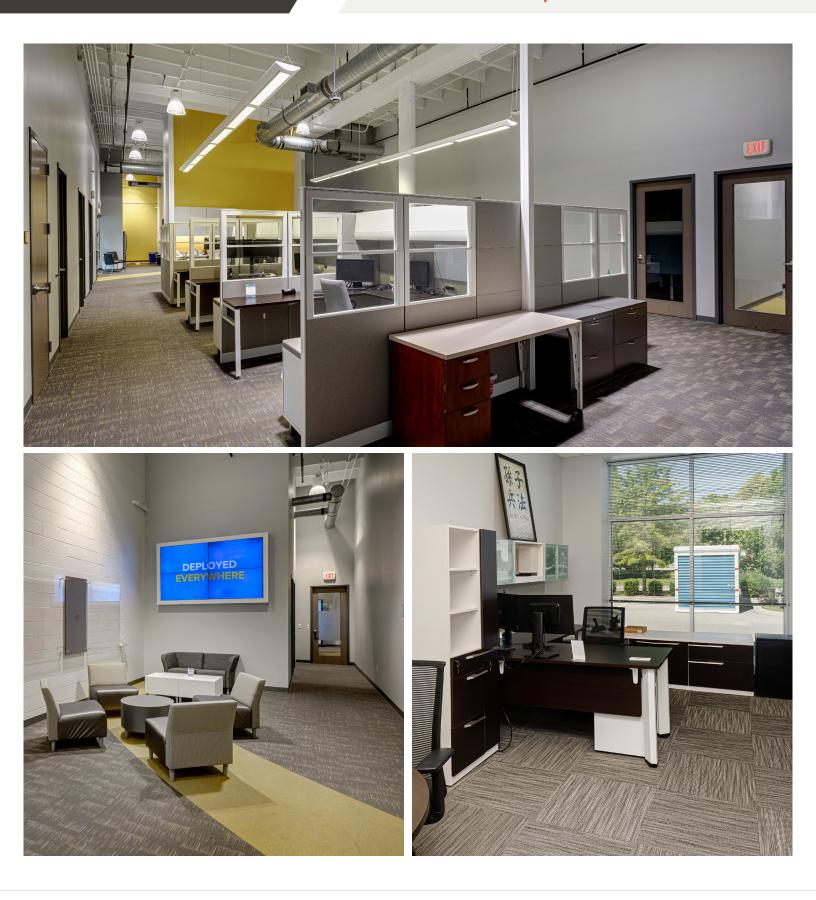

| COUNTY                     | Davidson                              |
| SITE SIZE                  | 2.17 Acres                            |
| TOTAL BUILDING SQUARE FEET | ± 17,855 SF                           |
| WAREHOUSE SQUARE FEET      | ± 3,300 SF                            |
| OFFICE SQUARE FEET         | ± 14,555 SF                           |
| SPACE USE                  | Office / Flex Space with Storage      |
| ZONING                     | IR: Industrial Restrictive            |
| CLEAR HEIGHT               | 18′                                   |
| YEAR BUILT                 | 1965                                  |



**Office / Flex Space** 2926 Kraft Drive Nashville, Tennessee 37204

### SITE PLAN





**Office / Flex Space** 2926 Kraft Drive Nashville, Tennessee 37204





**Office / Flex Space** 2926 Kraft Drive Nashville, Tennessee 37204





Office / Flex Space 2926 Kraft Drive Nashville, Tennessee 37204



### **LOCATION HIGHLIGHTS**

- + STRATEGICALLY LOCATED IN BERRY HILL
- + CLOSE PROXIMITY TO ONE HUNDRED OAKS SHOPPING MALL & VARIOUS RESTAURANTS
- + 1.2 MILES TO I-65
- + 2.3 MILES TO I-440
- + 4.7 MILES TO DOWNTOWN NASHVILLE
- + 6.6 MILES TO NASHVILLE INTERNATIONAL AIRPORT





**Office / Flex Space** 2926 Kraft Drive Nashville, Tennessee 37204



### **CONTACT US**

Ronnie Wenzler, SIOR

- p 615.621.1100
- m 615.414.8094

rwenzler@realsitecommercial.com

Madison Wenzler p 615.621.1097 m 615.390.7941

mwenzler@realsitecommercial.com

©2025 Realsite. All rights reserved. The information contained in this communication is strictly confidential. This