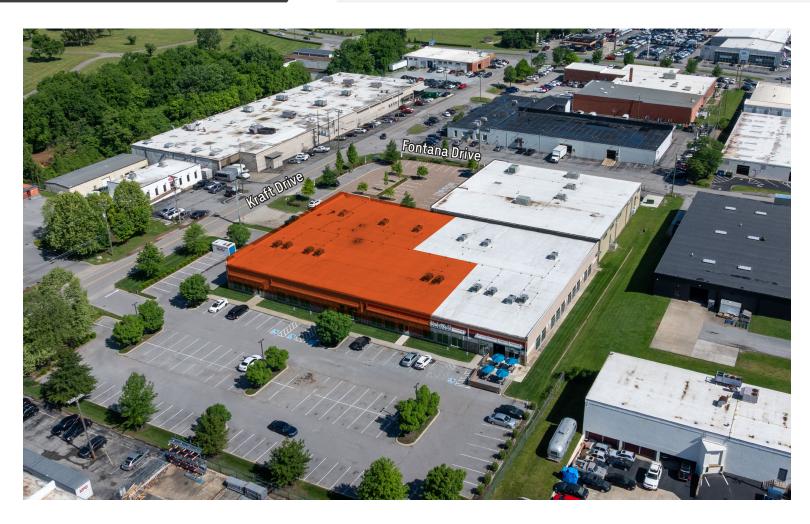

### SITE PLAN

**Office / Flex Space** 2926 Kraft Drive Nashville, Tennessee 37204

**Office / Flex Space** 2926 Kraft Drive Nashville, Tennessee 37204

Office / Flex Space 2926 Kraft Drive Nashville, Tennessee 37204

### **LOCATION HIGHLIGHTS**

- + STRATEGICALLY LOCATED IN BERRY HILL
- + CLOSE PROXIMITY TO ONE HUNDRED OAKS SHOPPING MALL & VARIOUS RESTAURANTS
- + 1.2 MILES TO I-65
- + 2.3 MILES TO I-440
- + 4.7 MILES TO DOWNTOWN NASHVILLE
- + 6.6 MILES TO NASHVILLE INTERNATIONAL AIRPORT