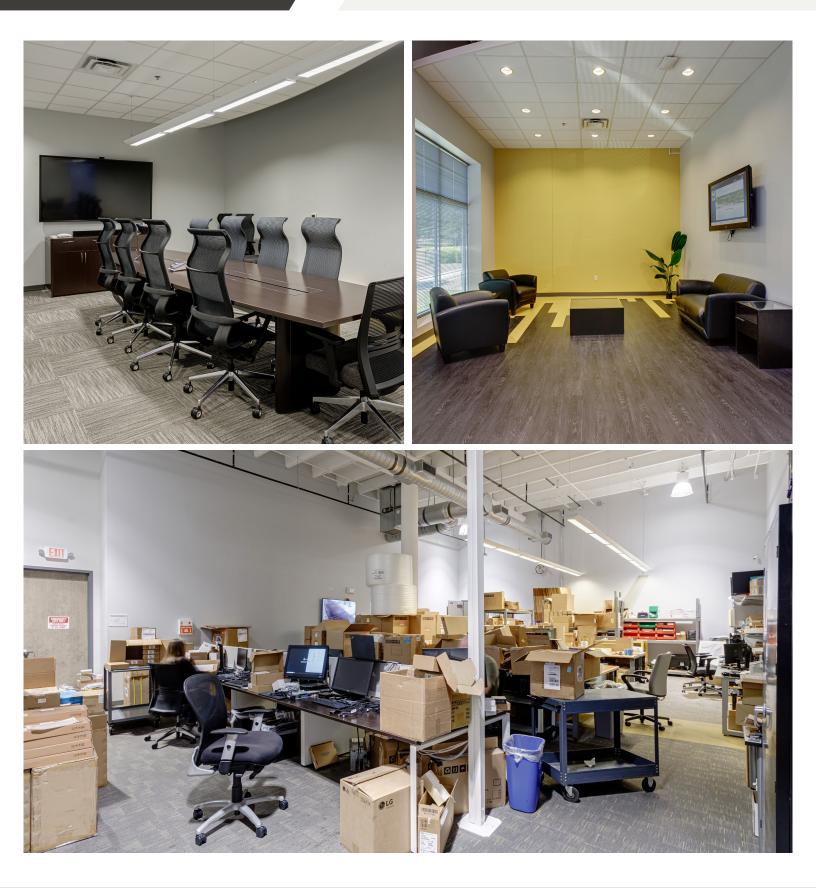

**Office / Flex Space** 2926 Kraft Drive Nashville, Tennessee 37204

## **PROPERTY HIGHLIGHTS**

| ADDRESS                    | 2926 Kraft Drive, Nashville, TN 37204 |
|----------------------------|---------------------------------------|
| COUNTY                     | Davidson                              |
| SITE SIZE                  | 2.17 Acres                            |
| TOTAL BUILDING SQUARE FEET | ± 17,855 SF                           |
| WAREHOUSE SQUARE FEET      | ± 3,300 SF                            |
| OFFICE SQUARE FEET         | ± 14,555 SF                           |
| SPACE USE                  | Office / Flex Space with Storage      |
| ZONING                     | IR: Industrial Restrictive            |
| CLEAR HEIGHT               | 18′                                   |
| YEAR BUILT                 | 1965                                  |