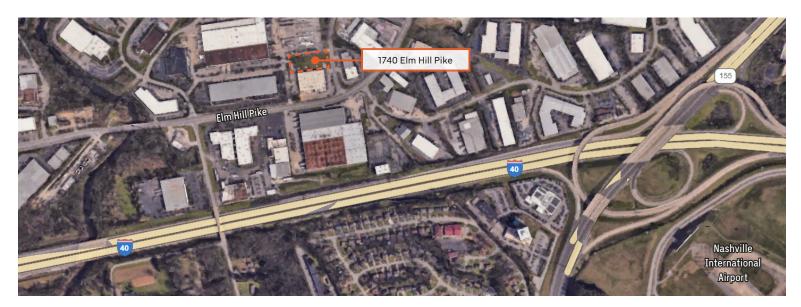

#### PROPERTY HIGHLIGHTS

- + AVAILABLE FOR LEASE
- + 0.88 ACRES
- GRAVEL LOT WITH POTENTIAL TO FENCE
- + ASKING \$7,500/MONTH NNN
- + SHORT OR LONG TERM LEASE OPTIONS
- + IR ZONING
- + AIRPORT SUBMARKET
- + CLOSE PROXIMITY TO I-40, NASHVILLE INTERNATIONAL AIRPORT, & DOWNTOWN NASHVILLE