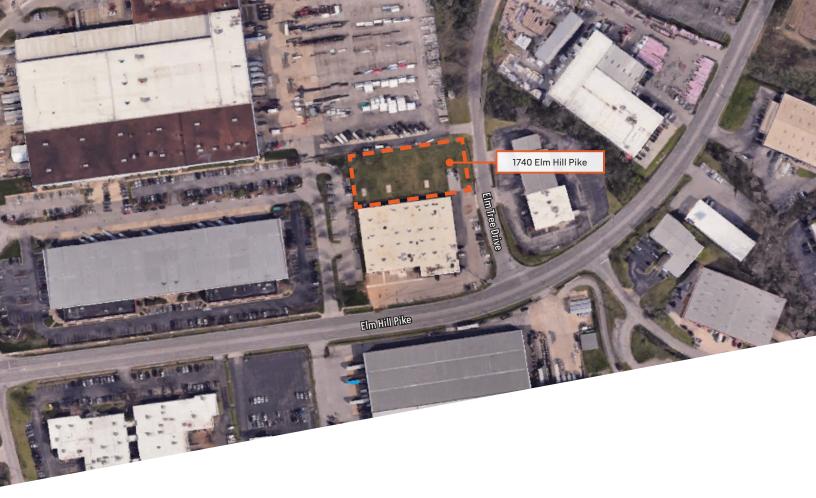

#### **Infill Industrial Outside Storage**

1740 Elm Hill Pike Nashville, Tennessee 37210

#### PROPERTY HIGHLIGHTS

- + AVAILABLE FOR LEASE
- + 0.88 ACRES
- GRAVEL LOT WITH POTENTIAL TO FENCE
- + ASKING \$7,500/MONTH NNN
- + SHORT OR LONG TERM LEASE OPTIONS
- + IR ZONING
- + AIRPORT SUBMARKET
- + CLOSE PROXIMITY TO I-40, NASHVILLE INTERNATIONAL AIRPORT, & DOWNTOWN NASHVILLE