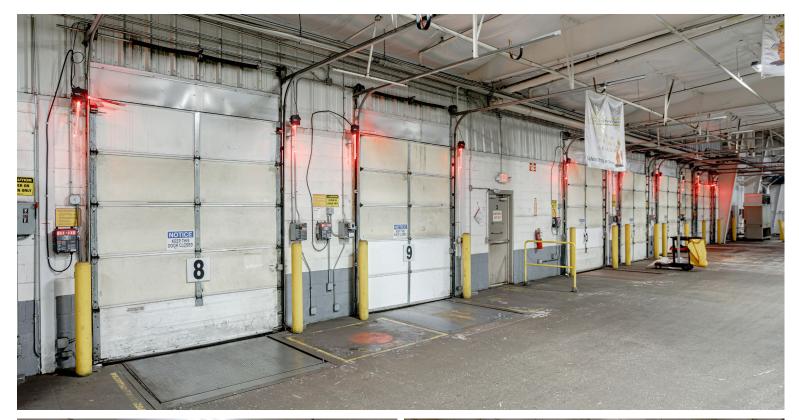

## PROPERTY OVERVIEW

660 Massman Drive, Nashville, TN 37210 is a commercial property available for lease in Davidson County. The property sits on an 8.0-acre lot and offers ±170,800 SF of industrial space, ±145,000 SF of which is currently vacant. Zoned Industrial Restrictive (IR), this facility is ideal for heavy manufacturing and other industrial uses and is a food grade space.

This large, versatile space is well-suited for industrial purposes, offering flexibility for significant warehousing and manufacturing operations.

**Industrial Space** 660 Massman Drive Nashville, TN 37210

**Industrial Space** 660 Massman Drive Nashville, TN 37210

**Industrial Space** 660 Massman Drive Nashville, TN 37210

**Industrial Space** 660 Massman Drive Nashville, TN 37210