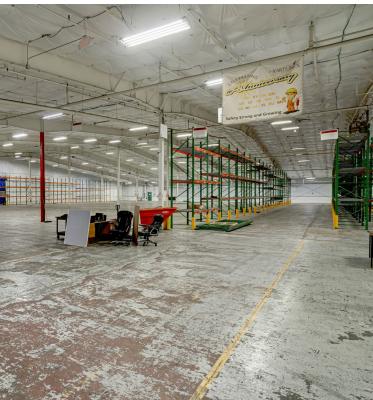

## PROPERTY OVERVIEW

660 Massman Drive, Nashville, TN 37210 is a commercial property available for lease in Davidson County. The property sits on an 8.0-acre lot and offers ±170,800 SF of industrial space, ±145,000 SF of which is currently vacant. Zoned Industrial Restrictive (IR), this facility is ideal for heavy manufacturing and other industrial uses and is a food grade space.

This large, versatile space is well-suited for industrial purposes, offering flexibility for significant warehousing and manufacturing operations.

**Industrial Space** 660 Massman Drive Nashville, TN 37210

**Industrial Space** 660 Massman Drive Nashville, TN 37210

**Industrial Space** 660 Massman Drive Nashville, TN 37210

**Industrial Space** 660 Massman Drive Nashville, TN 37210