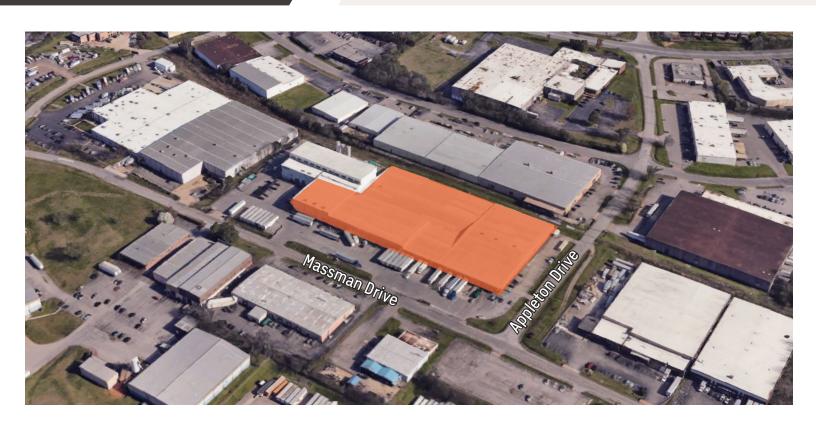

## PROPERTY OVERVIEW

660 Massman Drive, Nashville, TN 37210 is a commercial property available for lease in Davidson County. The property sits on an 8.0-acre lot and offers ±170,800 SF of industrial space, ±145,000 SF of which is currently vacant. Zoned Industrial Restrictive (IR), this facility is ideal for heavy manufacturing and other industrial uses and is a food grade space.

## **PROPERTY DETAILS**

| ADDRESS               | 660 Massman Drive, Nashville, TN 37210         |
|-----------------------|------------------------------------------------|
| LEASE RATE            | \$7.45/SF NNN                                  |
| COUNTY                | Davidson County                                |
| AVAILABLE SQUARE FEET | ±145,000 SF                                    |
| SPACE USE             | Warehouse / Manufacturing / Food Grade Space   |
| CLEAR HEIGHT          | 11′3″ - 35″                                    |
| SIZE SIZE             | ±8.0 Acres                                     |
| ZONING                | Industrial Restrictive with an Airport Overlay |
| ELECTRICAL            | 1,600 Amp, 3 Phase Power                       |
| YEAR BUILT            | 1968                                           |
| HEAT                  | Gas                                            |
| HVAC                  | 100% Air-Conditioned Space                     |
| SPRINKLERS            | Fully Sprinklered                              |