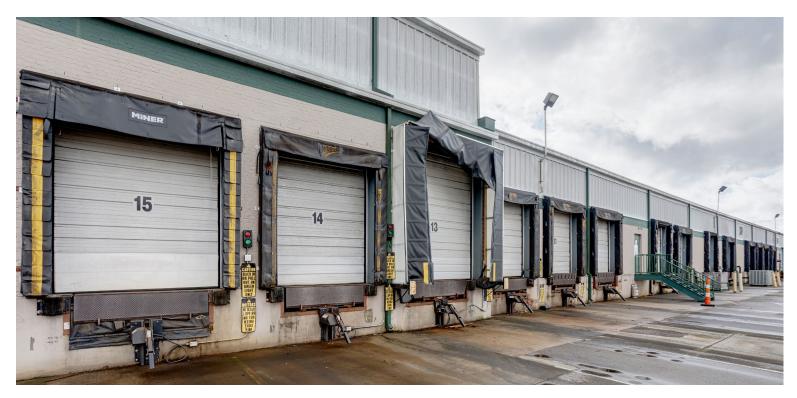

## PROPERTY OVERVIEW

660 Massman Drive, Nashville, TN 37210 is a commercial property available for lease in Davidson County. The property sits on an 8.0-acre lot and offers ±170,800 SF of industrial space, ±145,000 SF of which is currently vacant. Zoned Industrial Restrictive (IR), this facility is ideal for heavy manufacturing and other industrial uses and is a food grade space.

## **PROPERTY DETAILS**

| ADDRESS               | 660 Massman Drive, Nashville, TN 37210         |
|-----------------------|------------------------------------------------|
| LEASE RATE            | \$7.45/SF NNN                                  |
| COUNTY                | Davidson County                                |
| AVAILABLE SQUARE FEET | ±145,000 SF                                    |
| SPACE USE             | Warehouse / Manufacturing / Food Grade Space   |
| CLEAR HEIGHT          | 11′3″ - 35″                                    |
| SIZE SIZE             | ±8.0 Acres                                     |
| ZONING                | Industrial Restrictive with an Airport Overlay |
| ELECTRICAL            | 1,600 Amp, 3 Phase Power                       |
| YEAR BUILT            | 1968                                           |
| HEAT                  | Gas                                            |
| HVAC                  | 100% Air-Conditioned Space                     |
| SPRINKLERS            | Fully Sprinklered                              |