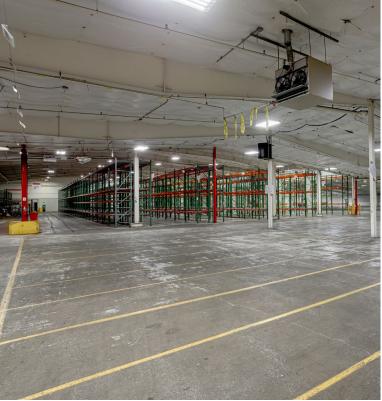

## PROPERTY OVERVIEW

660 Massman Drive, Nashville, TN 37210 is a commercial property available for lease in Davidson County. The property sits on an 8.0-acre lot and offers ±170,800 SF of industrial space, ±145,000 SF of which is currently vacant. Zoned Industrial Restrictive (IR), this facility is ideal for heavy manufacturing and other industrial uses and is a food grade space.

This large, versatile space is well-suited for industrial purposes, offering flexibility for significant warehousing and manufacturing operations.

**Industrial Space** 660 Massman Drive Nashville, TN 37210

## **PROPERTY DETAILS**

| ADDRESS               | 660 Massman Drive, Nashville, TN 37210         |
|-----------------------|------------------------------------------------|
| LEASE RATE            | \$7.45/SF NNN                                  |
| COUNTY                | Davidson County                                |
| AVAILABLE SQUARE FEET | ±145,000 SF                                    |
| SPACE USE             | Warehouse / Manufacturing / Food Grade Space   |
| CLEAR HEIGHT          | 11′3″ - 35″                                    |
| SIZE SIZE             | ±8.0 Acres                                     |
| ZONING                | Industrial Restrictive with an Airport Overlay |
| ELECTRICAL            | 1,600 Amp, 3 Phase Power                       |
| YEAR BUILT            | 1968                                           |
| HEAT                  | Gas                                            |
| HVAC                  | 100% Air-Conditioned Space                     |
| SPRINKLERS            | Fully Sprinklered                              |