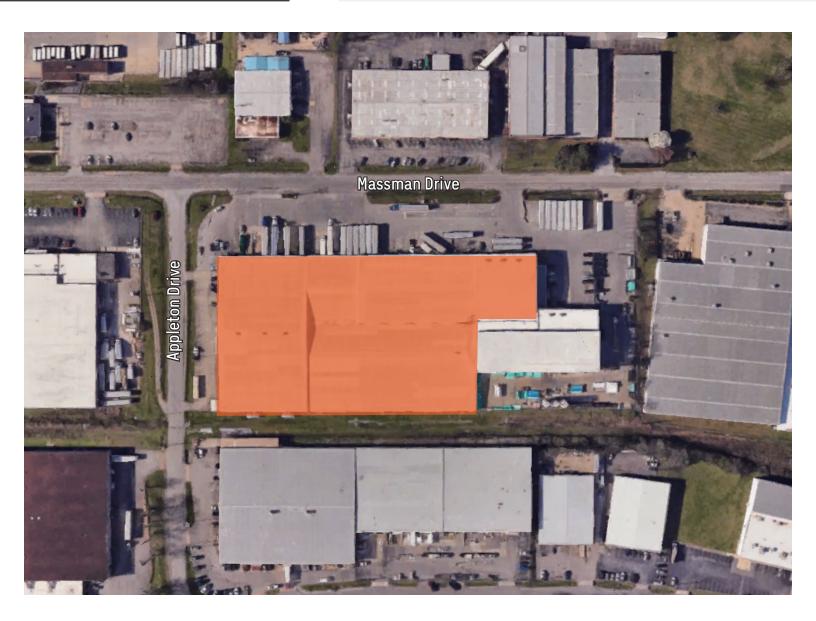

## PROPERTY OVERVIEW

660 Massman Drive, Nashville, TN 37210 is a commercial property available for lease in Davidson County. The property sits on an 8.0-acre lot and offers ±170,800 SF of industrial space, ±145,000 SF of which is currently vacant. Zoned Industrial Restrictive (IR), this facility is ideal for heavy manufacturing and other industrial uses and is a food grade space.

The property is just a 5-min drive to Nashville International Airport, making it a strategic hub for logistics and distribution, and only 15-min from downtown, providing easy access to the city's core.

## **PROPERTY DETAILS**

| ADDRESS               | 660 Massman Drive, Nashville, TN 37210         |
|-----------------------|------------------------------------------------|
| LEASE RATE            | \$7.45/SF NNN                                  |
| COUNTY                | Davidson County                                |
| AVAILABLE SQUARE FEET | ±145,000 SF                                    |
| SPACE USE             | Warehouse / Manufacturing / Food Grade Space   |
| CLEAR HEIGHT          | 11′3″ - 35″                                    |
| SIZE SIZE             | ±8.0 Acres                                     |
| ZONING                | Industrial Restrictive with an Airport Overlay |
| ELECTRICAL            | 1,600 Amp, 3 Phase Power                       |
| YEAR BUILT            | 1968                                           |
| HEAT                  | Gas                                            |
| HVAC                  | 100% Air-Conditioned Space                     |
| SPRINKLERS            | Fully Sprinklered                              |