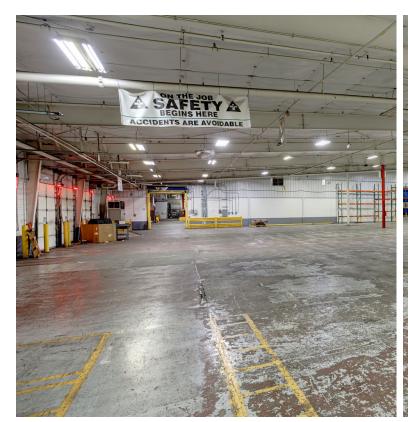

## PROPERTY OVERVIEW

660 Massman Drive, Nashville, TN 37210 is a commercial property available for lease in Davidson County. The property sits on an 8.0-acre lot and offers ±170,800 SF of industrial space, ±145,000 SF of which is currently vacant. Zoned Industrial Restrictive (IR), this facility is ideal for heavy manufacturing and other industrial uses and is a food grade space.

This large, versatile space is well-suited for industrial purposes, offering flexibility for significant warehousing and manufacturing operations.

**Industrial Space** 660 Massman Drive Nashville, TN 37210

**Industrial Space** 660 Massman Drive Nashville, TN 37210

**Industrial Space** 660 Massman Drive Nashville, TN 37210

**Industrial Space** 660 Massman Drive Nashville, TN 37210