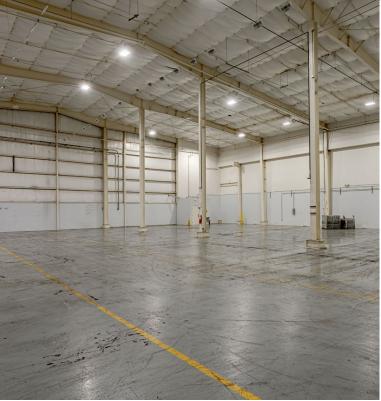

## PROPERTY OVERVIEW

660 Massman Drive, Nashville, TN 37210 is a commercial property available for lease in Davidson County. The property sits on an 8.0-acre lot and offers ±170,800 SF of industrial space, ±145,000 SF of which is currently vacant. Zoned Industrial Restrictive (IR), this facility is ideal for heavy manufacturing and other industrial uses and is a food grade space.

This large, versatile space is well-suited for industrial purposes, offering flexibility for significant warehousing and manufacturing operations.

**Industrial Space** 660 Massman Drive Nashville, TN 37210

## **PROPERTY DETAILS**

| ADDRESS               | 660 Massman Drive, Nashville, TN 37210         |
|-----------------------|------------------------------------------------|
| LEASE RATE            | \$7.45/SF NNN                                  |
| COUNTY                | Davidson County                                |
| AVAILABLE SQUARE FEET | ±145,000 SF                                    |
| SPACE USE             | Warehouse / Manufacturing / Food Grade Space   |
| CLEAR HEIGHT          | 11′3″ - 35″                                    |
| SIZE SIZE             | ±8.0 Acres                                     |
| ZONING                | Industrial Restrictive with an Airport Overlay |
| ELECTRICAL            | 1,600 Amp, 3 Phase Power                       |
| YEAR BUILT            | 1968                                           |
| HEAT                  | Gas                                            |
| HVAC                  | 100% Air-Conditioned Space                     |
| SPRINKLERS            | Fully Sprinklered                              |