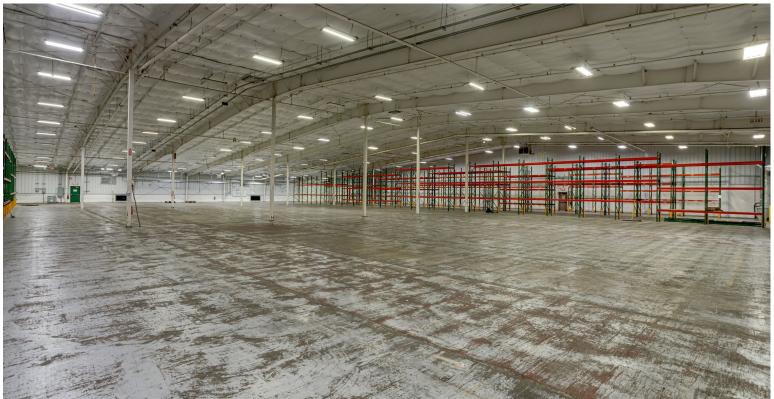

## PROPERTY OVERVIEW

660 Massman Drive, Nashville, TN 37210 is a commercial property available for lease in Davidson County. The property sits on an 8.0-acre lot and offers ±170,800 SF of industrial space, ±145,000 SF of which is currently vacant. Zoned Industrial Restrictive (IR), this facility is ideal for heavy manufacturing and other industrial uses and is a food grade space.

This large, versatile space is well-suited for industrial purposes, offering flexibility for significant warehousing and manufacturing operations.

**Industrial Space** 660 Massman Drive Nashville, TN 37210

**Industrial Space** 660 Massman Drive Nashville, TN 37210

**Industrial Space** 660 Massman Drive Nashville, TN 37210

**Industrial Space** 660 Massman Drive Nashville, TN 37210