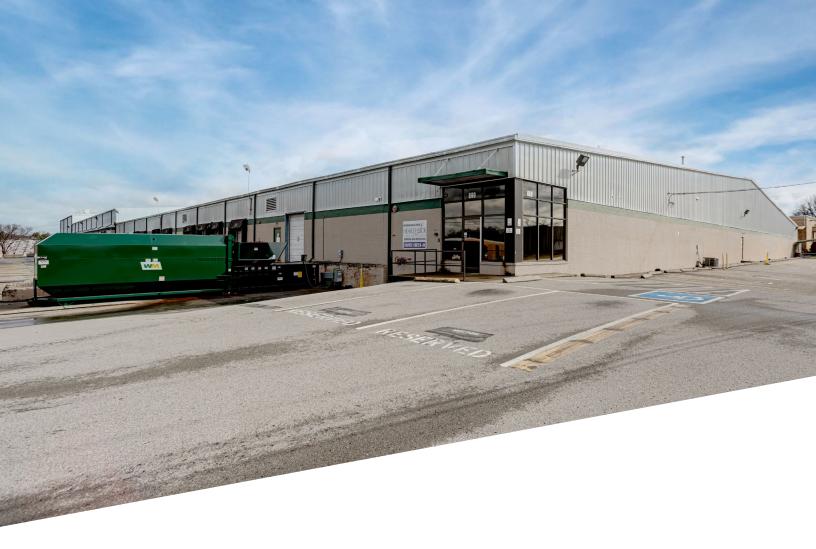

## PROPERTY OVERVIEW

660 Massman Drive, Nashville, TN 37210 is a commercial property available for lease in Davidson County. The property sits on an 8.0-acre lot and offers ±170,800 SF of industrial space, ±145,000 SF of which is currently vacant. Zoned Industrial Restrictive (IR), this facility is ideal for heavy manufacturing and other industrial uses and is a food grade space.

This large, versatile space is well-suited for industrial purposes, offering flexibility for significant warehousing and manufacturing operations.

**Industrial Space** 660 Massman Drive Nashville, TN 37210

**Industrial Space** 660 Massman Drive Nashville, TN 37210

**Industrial Space** 660 Massman Drive Nashville, TN 37210

**Industrial Space** 660 Massman Drive Nashville, TN 37210