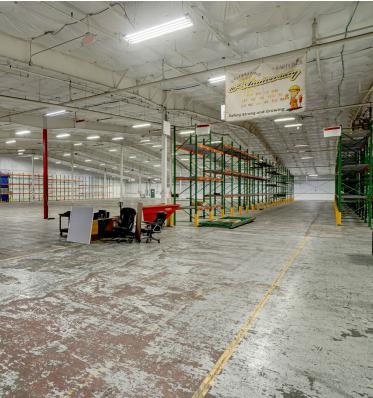

## PROPERTY OVERVIEW

660 Massman Drive, Nashville, TN 37210 is a commercial property available for lease in Davidson County. The property sits on an 8.0-acre lot and offers ±170,800 SF of industrial space, ±145,000 SF of which is currently vacant. Zoned Industrial Restrictive (IR), this facility is ideal for heavy manufacturing and other industrial uses and is a food grade space.

This large, versatile space is well-suited for industrial purposes, offering flexibility for significant warehousing and manufacturing operations.

**Industrial Space** 660 Massman Drive Nashville, TN 37210

**Industrial Space** 660 Massman Drive Nashville, TN 37210

**Industrial Space** 660 Massman Drive Nashville, TN 37210

**Industrial Space** 660 Massman Drive Nashville, TN 37210