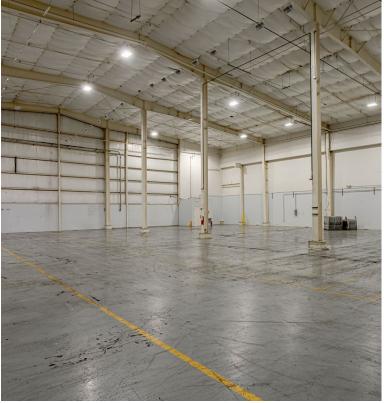

## PROPERTY OVERVIEW

660 Massman Drive, Nashville, TN 37210 is a commercial property available for lease in Davidson County. The property sits on an 8.0-acre lot and offers ±170,800 SF of industrial space, ±145,000 SF of which is currently vacant. Zoned Industrial Restrictive (IR), this facility is ideal for heavy manufacturing and other industrial uses and is a food grade space.

This large, versatile space is well-suited for industrial purposes, offering flexibility for significant warehousing and manufacturing operations.

**Industrial Space** 660 Massman Drive Nashville, TN 37210

**Industrial Space** 660 Massman Drive Nashville, TN 37210

**Industrial Space** 660 Massman Drive Nashville, TN 37210

**Industrial Space** 660 Massman Drive Nashville, TN 37210