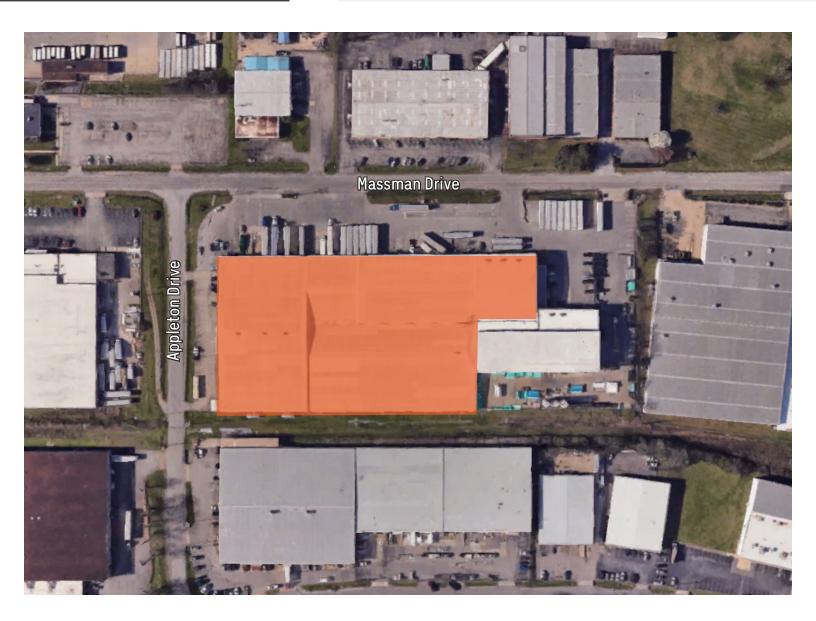

## PROPERTY OVERVIEW

660 Massman Drive, Nashville, TN 37210 is a commercial property available for lease in Davidson County. The property sits on an 8.0-acre lot and offers ±170,800 SF of industrial space, ±145,000 SF of which is currently vacant. Zoned Industrial Restrictive (IR), this facility is ideal for heavy manufacturing and other industrial uses and is a food grade space.

The property is just a 5-min drive to Nashville International Airport, making it a strategic hub for logistics and distribution, and only 15-min from downtown, providing easy access to the city's core.

## **PROPERTY DETAILS**

| ADDRESS               | 660 Massman Drive, Nashville, TN 37210         |
|-----------------------|------------------------------------------------|
| LEASE RATE            | \$7.95/SF NNN                                  |
| COUNTY                | Davidson County                                |
| AVAILABLE SQUARE FEET | ±145,000 SF                                    |
| SPACE USE             | Warehouse / Manufacturing / Food Grade Space   |
| CLEAR HEIGHT          | 11′3″ - 35″                                    |
| SIZE SIZE             | ±8.0 Acres                                     |
| ZONING                | Industrial Restrictive with an Airport Overlay |
| ELECTRICAL            | 1,600 Amp, 3 Phase Power                       |
| YEAR BUILT            | 1968                                           |
| HEAT                  | Gas                                            |
| HVAC                  | 100% Air-Conditioned Space                     |
| SPRINKLERS            | Fully Sprinklered                              |