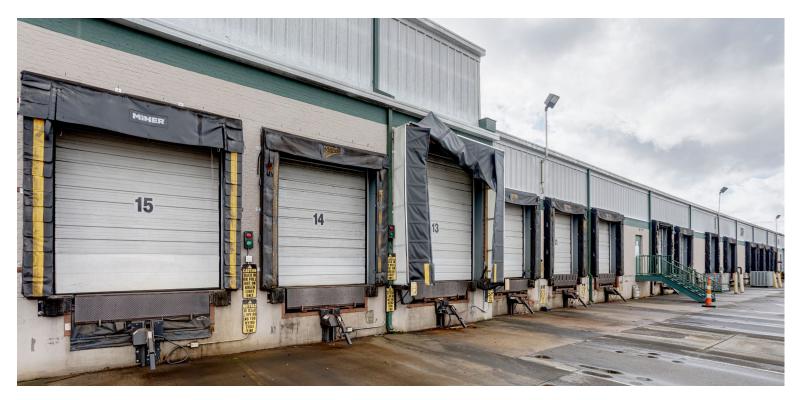

## PROPERTY OVERVIEW

660 Massman Drive, Nashville, TN 37210 is a commercial property available for lease in Davidson County. The property sits on an 8.0-acre lot and offers ±170,800 SF of industrial space, ±145,000 SF of which is currently vacant. Zoned Industrial Restrictive (IR), this facility is ideal for heavy manufacturing and other industrial uses and is a food grade space.

## **PROPERTY DETAILS**

| ADDRESS               | 660 Massman Drive, Nashville, TN 37210         |
|-----------------------|------------------------------------------------|
| LEASE RATE            | \$7.95/SF NNN                                  |
| COUNTY                | Davidson County                                |
| AVAILABLE SQUARE FEET | ±145,000 SF                                    |
| SPACE USE             | Warehouse / Manufacturing / Food Grade Space   |
| CLEAR HEIGHT          | 11′3″ - 35″                                    |
| SIZE SIZE             | ±8.0 Acres                                     |
| ZONING                | Industrial Restrictive with an Airport Overlay |
| ELECTRICAL            | 1,600 Amp, 3 Phase Power                       |
| YEAR BUILT            | 1968                                           |
| HEAT                  | Gas                                            |
| HVAC                  | 100% Air-Conditioned Space                     |
| SPRINKLERS            | Fully Sprinklered                              |