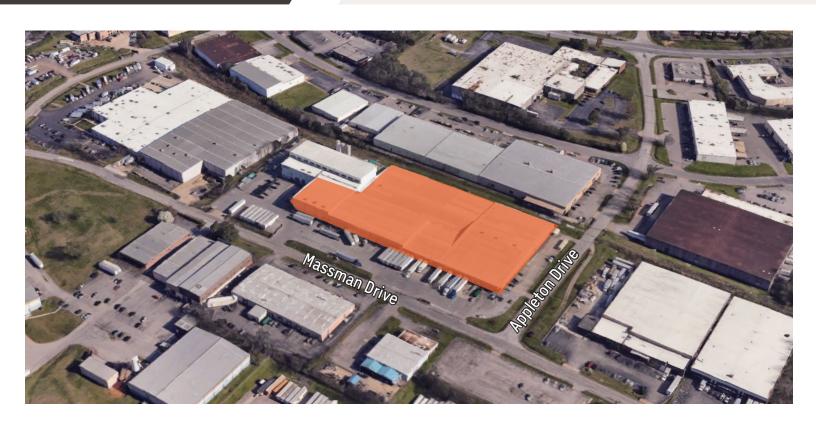

## PROPERTY OVERVIEW

660 Massman Drive, Nashville, TN 37210 is a commercial property available for lease in Davidson County. The property sits on an 8.0-acre lot and offers ±170,800 SF of industrial space, ±145,000 SF of which is currently vacant. Zoned Industrial Restrictive (IR), this facility is ideal for heavy manufacturing and other industrial uses and is a food grade space.

## **PROPERTY DETAILS**

| ADDRESS               | 660 Massman Drive, Nashville, TN 37210         |
|-----------------------|------------------------------------------------|
| LEASE RATE            | \$7.95/SF NNN                                  |
| COUNTY                | Davidson County                                |
| AVAILABLE SQUARE FEET | ±145,000 SF                                    |
| SPACE USE             | Warehouse / Manufacturing / Food Grade Space   |
| CLEAR HEIGHT          | 11′3″ - 35″                                    |
| SIZE SIZE             | ±8.0 Acres                                     |
| ZONING                | Industrial Restrictive with an Airport Overlay |
| ELECTRICAL            | 1,600 Amp, 3 Phase Power                       |
| YEAR BUILT            | 1968                                           |
| HEAT                  | Gas                                            |
| HVAC                  | 100% Air-Conditioned Space                     |
| SPRINKLERS            | Fully Sprinklered                              |