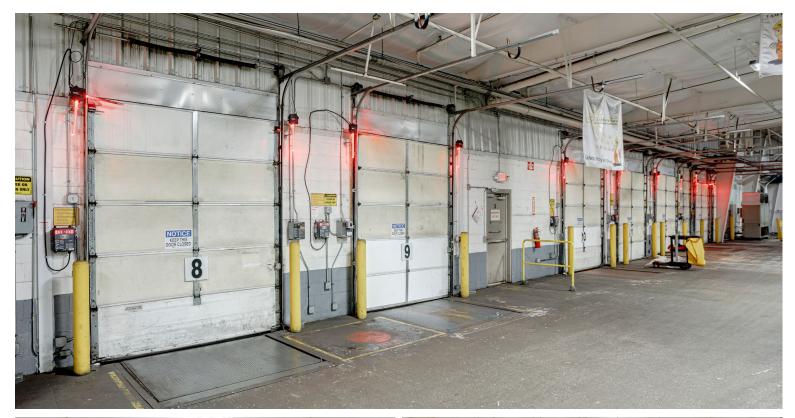

## PROPERTY OVERVIEW

660 Massman Drive, Nashville, TN 37210 is a commercial property available for lease in Davidson County. The property sits on an 8.0-acre lot and offers ±170,800 SF of industrial space, ±145,000 SF of which is currently vacant. Zoned Industrial Restrictive (IR), this facility is ideal for heavy manufacturing and other industrial uses and is a food grade space.

This large, versatile space is well-suited for industrial purposes, offering flexibility for significant warehousing and manufacturing operations.

**Industrial Space** 660 Massman Drive Nashville, TN 37210

**Industrial Space** 660 Massman Drive Nashville, TN 37210

**Industrial Space** 660 Massman Drive Nashville, TN 37210

**Industrial Space** 660 Massman Drive Nashville, TN 37210