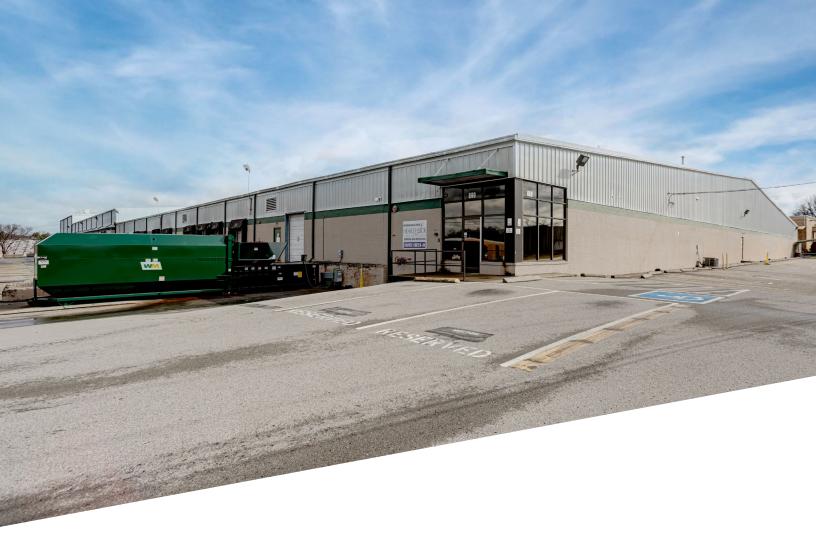

## PROPERTY OVERVIEW

660 Massman Drive, Nashville, TN 37210 is a commercial property available for lease in Davidson County. The property sits on an 8.0-acre lot and offers ±170,800 SF of industrial space, ±145,000 SF of which is currently vacant. Zoned Industrial Restrictive (IR), this facility is ideal for heavy manufacturing and other industrial uses and is a food grade space.

This large, versatile space is well-suited for industrial purposes, offering flexibility for significant warehousing and manufacturing operations.

**Industrial Space** 660 Massman Drive Nashville, TN 37210