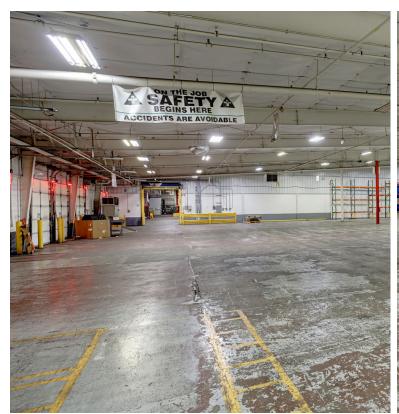

## PROPERTY OVERVIEW

660 Massman Drive, Nashville, TN 37210 is a commercial property available for lease in Davidson County. The property sits on an 8.0-acre lot and offers ±170,800 SF of industrial space, ±145,000 SF of which is currently vacant. Zoned Industrial Restrictive (IR), this facility is ideal for heavy manufacturing and other industrial uses and is a food grade space.

This large, versatile space is well-suited for industrial purposes, offering flexibility for significant warehousing and manufacturing operations.

**Industrial Space** 660 Massman Drive Nashville, TN 37210

**Industrial Space** 660 Massman Drive Nashville, TN 37210

**Industrial Space** 660 Massman Drive Nashville, TN 37210

**Industrial Space** 660 Massman Drive Nashville, TN 37210