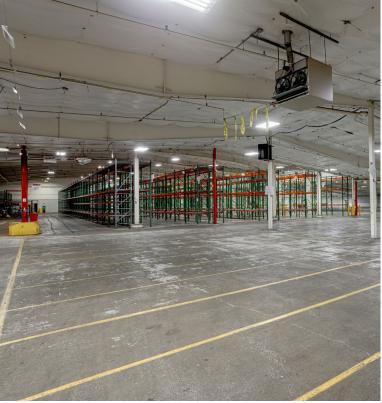

## PROPERTY OVERVIEW

660 Massman Drive, Nashville, TN 37210 is a commercial property available for lease in Davidson County. The property sits on an 8.0-acre lot and offers ±170,800 SF of industrial space, ±145,000 SF of which is currently vacant. Zoned Industrial Restrictive (IR), this facility is ideal for heavy manufacturing and other industrial uses and is a food grade space.

This large, versatile space is well-suited for industrial purposes, offering flexibility for significant warehousing and manufacturing operations.

**Industrial Space** 660 Massman Drive Nashville, TN 37210

**Industrial Space** 660 Massman Drive Nashville, TN 37210

**Industrial Space** 660 Massman Drive Nashville, TN 37210

**Industrial Space** 660 Massman Drive Nashville, TN 37210