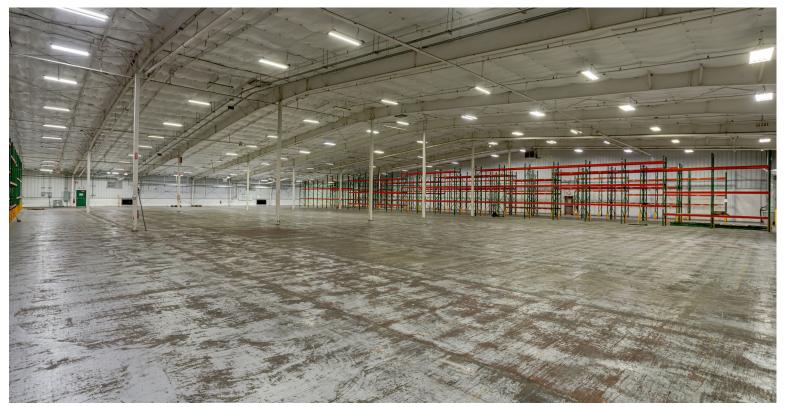

## PROPERTY OVERVIEW

660 Massman Drive, Nashville, TN 37210 is a commercial property available for lease in Davidson County. The property sits on an 8.0-acre lot and offers ±170,800 SF of industrial space, ±145,000 SF of which is currently vacant. Zoned Industrial Restrictive (IR), this facility is ideal for heavy manufacturing and other industrial uses and is a food grade space.

This large, versatile space is well-suited for industrial purposes, offering flexibility for significant warehousing and manufacturing operations.

**Industrial Space** 660 Massman Drive Nashville, TN 37210

**Industrial Space** 660 Massman Drive Nashville, TN 37210

**Industrial Space** 660 Massman Drive Nashville, TN 37210

**Industrial Space** 660 Massman Drive Nashville, TN 37210