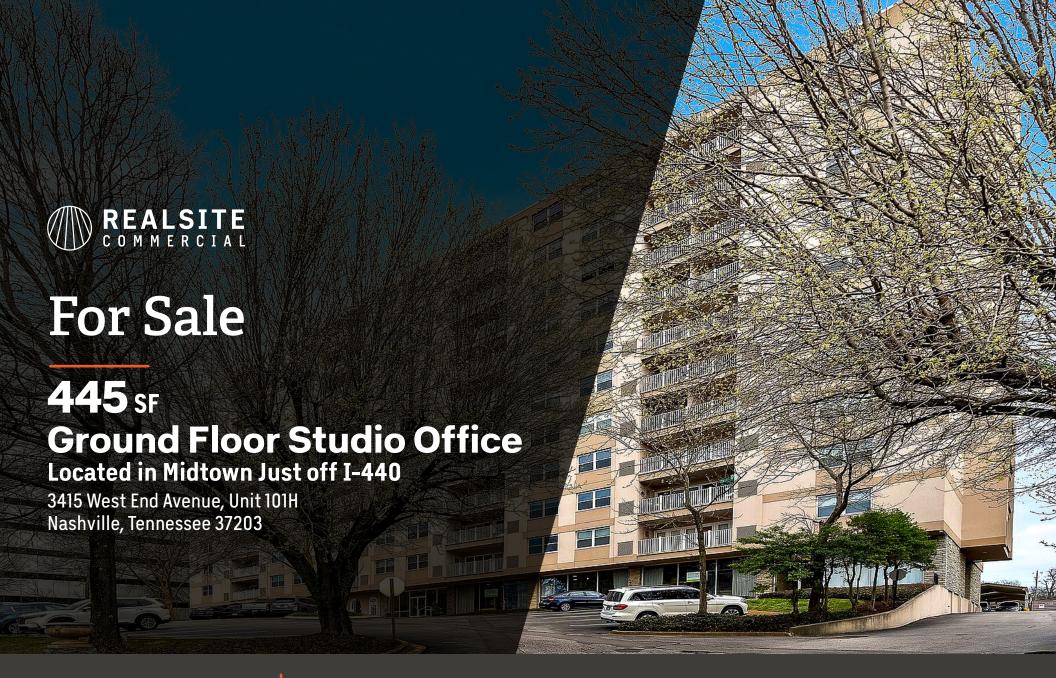

### **Studio Office Space**

3415 West End Avenue, Unit 101H Nashville, Tennessee 37203

#### PROPERTY HIGHLIGHTS

- + 445 SF studio first floor office space available in Midtown
- + Prime location just off I-440, offering excellent accessibility
- + Previously leased as a construction office
- + Includes rough-in plumbing and a full bath
- + Ample parking including 32 unrestricted parking spaces
- + Located near Vanderbilt University, Belmont University, major hospitals, and a variety of restaurants
- + Sold in AS-IS condition

| ADDRESS      | 3415 West End Avenue, Unit 101H<br>Nashville, TN 37203 |
|--------------|--------------------------------------------------------|
| COUNTY       | Davidson                                               |
| ASKING PRICE | \$279,000                                              |
| SQUARE FEET  | 445 SF                                                 |
| LOCATION     | First Floor                                            |
| SPACE USE    | Office                                                 |
| DISTRICT     | Midtown / West End                                     |
| PARKING      | 32 Unrestricted Spaces                                 |