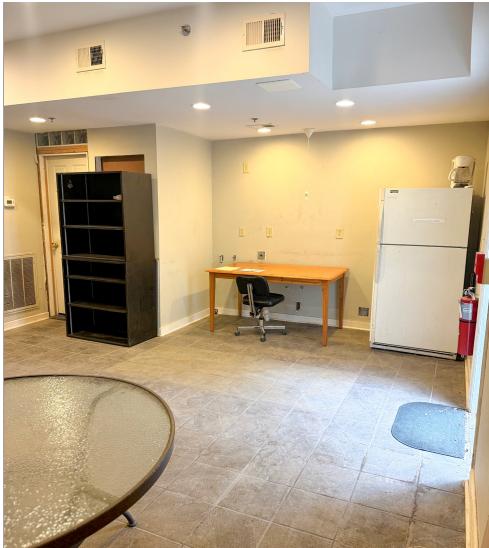

# FIRST FLOOR

### **Studio Office Space**

3415 West End Avenue, Unit 101H Nashville, Tennessee 37203

#### PROPERTY HIGHLIGHTS

- + 445 SF studio first floor office space available in Midtown
- + Prime location just off I-440, offering excellent accessibility
- + Previously leased as a construction office
- + Includes rough-in plumbing and a full bath
- + Ample parking including 32 unrestricted parking spaces
- + Located near Vanderbilt University, Belmont University, major hospitals, and a variety of restaurants
- + Sold in AS-IS condition