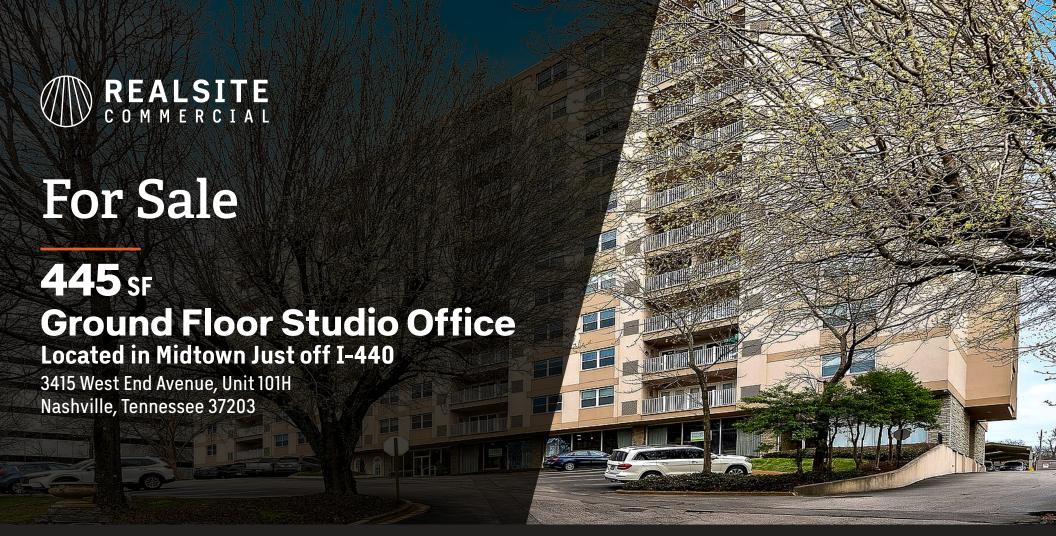

### **Studio Office Space**

3415 West End Avenue, Unit 101H Nashville, Tennessee 37203

#### PROPERTY HIGHLIGHTS

- + 445 SF studio first floor office space available in Midtown
- + Prime location just off I-440, offering excellent accessibility
- + Previously leased as a construction office
- + Includes rough-in plumbing and a full bath
- + Ample parking including 32 unrestricted parking spaces
- + Located near Vanderbilt University, Belmont University, major hospitals, and a variety of restaurants
- + Sold in AS-IS condition

| ADDRESS      | 3415 West End Avenue, Unit 101H<br>Nashville, TN 37203 |
|--------------|--------------------------------------------------------|
| COUNTY       | Davidson                                               |
| ASKING PRICE | \$279,000                                              |
| SQUARE FEET  | 445 SF                                                 |
| LOCATION     | First Floor                                            |
| SPACE USE    | Office                                                 |
| DISTRICT     | Midtown / West End                                     |
| PARKING      | 32 Unrestricted Spaces                                 |