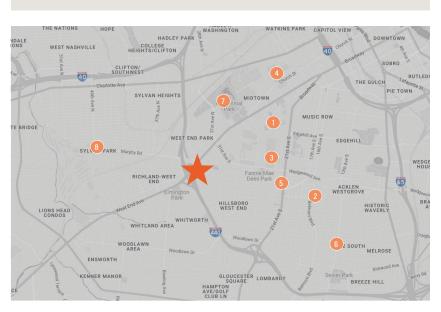

### **NEARBY AMENITIES**

Located at 3415 West End Avenue, Nashville, TN 37210, this prime property boasts an exceptional location just off I-440, ensuring excellent accessibility. It's in close proximity to Vanderbilt University, Belmont University, Centennial Park, several major hospitals, and a variety of restaurants, offering a perfect balance of convenience and comfort. Additionally, it is just a short distance from downtown Nashville, including popular destinations such as Ascend Amphitheater, Nissan Stadium, and the vibrant Broadway nightlife. This location seamlessly combines urban accessibility with a rich local atmosphere, making it an ideal spot for both business and leisure.

Vanderbilt University - 0.7 Miles

3 Vanderbilt University Medical Center - 1.6 Miles

5 Hillsboro Village District - 1.5 Miles

Centennial Park - 0.8 Miles

2 Belmont University - 1.7 Miles

4 Ascension St. Thomas Midtown - 1.8 Miles

6 12 South District - 3.1 Miles

Sylvan Park District - 1.3 Miles