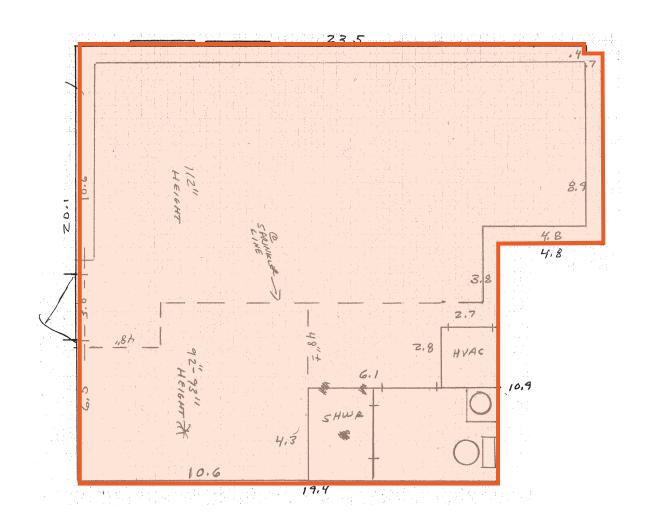

aurants
- + Sold in AS-IS condition

| ADDRESS      | 3415 West End Avenue, Unit 101H<br>Nashville, TN 37203 |
|--------------|--------------------------------------------------------|
| COUNTY       | Davidson                                               |
| ASKING PRICE | \$279,000                                              |
| SQUARE FEET  | 445 SF                                                 |
| LOCATION     | First Floor                                            |
| SPACE USE    | Office                                                 |
| DISTRICT     | Midtown / West End                                     |
| PARKING      | 32 Unrestricted Spaces                                 |

Studio Office Space 3415 West End Avenue, Unit 101H Nashville, Tennessee 37203

**UNIT 101H** 



3415 West End Avenue, Unit 101H Nashville, Tennessee 37203

# FIRST FLOOR





# **Studio Office Space**

3415 West End Avenue, Unit 101H Nashville, Tennessee 37203









### **Studio Office Space**

3415 West End Avenue, Unit 101H Nashville, Tennessee 37203

### **NEARBY AMENITIES**

Located at 3415 West End Avenue, Nashville, TN 37210, this prime property boasts an exceptional location just off I-440, ensuring excellent accessibility. It's in close proximity to Vanderbilt University, Belmont University, Centennial Park, several major hospitals, and a variety of restaurants, offering a perfect balance of convenience and comfort. Additionally, it is just a short distance from downtown Nashville, including popular destinations such as Ascend Amphitheater, Nissan Stadium, and the vibran