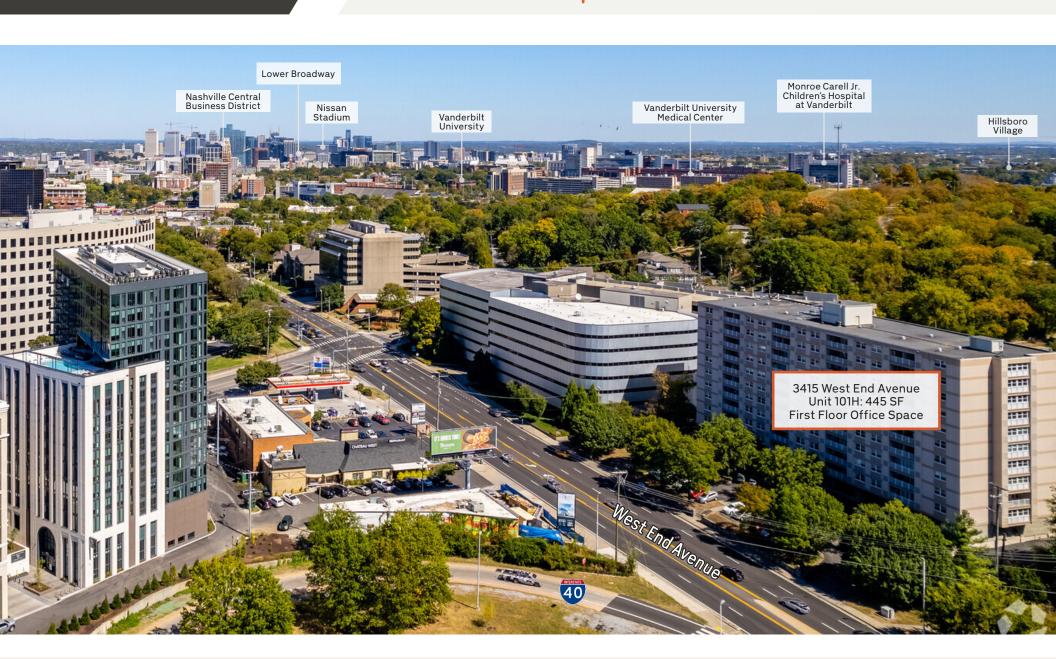

#### PROPERTY HIGHLIGHTS

- + 445 SF studio first floor office space available in Midtown
- + Prime location just off I-440, offering excellent accessibility
- + Previously leased as a construction office
- + Includes rough-in plumbing and a full bath
- + Ample parking including 32 unrestricted parking spaces
- + Located near Vanderbilt University, Belmont University, major hospitals, and a variety of restaurants
- + Sold in AS-IS condition

### **NEARBY AMENITIES**

Located at 3415 West End Avenue, Nashville, TN 37210, this prime property boasts an exceptional location just off I-440, ensuring excellent accessibility. It's in close proximity to Vanderbilt University, Belmont University, Centennial Park, several major hospitals, and a variety of restaurants, offering a perfect balance of convenience and comfort. Additionally, it is just a short distance from downtown Nashville, including popular destinations such as Ascend Amphitheater, Nissan Stadium, and the vibrant Broadway nightlife. This location seamlessly combines urban accessibility with a rich local atmosphere, making it an ideal spot for both business and leisure.

Vanderbilt University - 0.7 Miles

3 Vanderbilt University Medical Center - 1.6 Miles

5 Hillsboro Village District - 1.5 Miles

Centennial Park - 0.8 Miles

2 Belmont University - 1.7 Miles

4 Ascension St. Thomas Midtown - 1.8 Miles