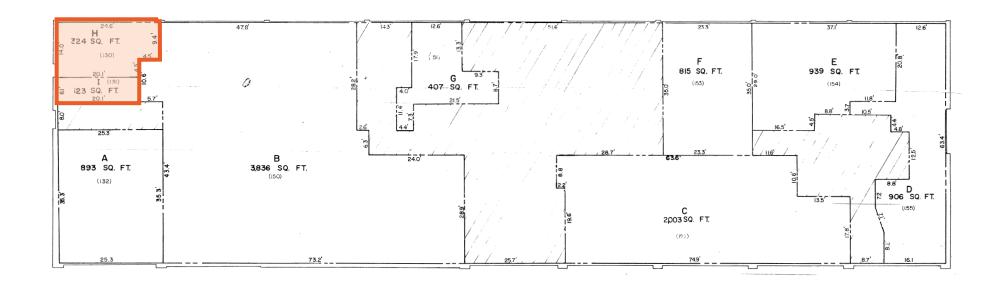

nit 101H<br>Nashville, TN 37203 |
|--------------|--------------------------------------------------------|
| COUNTY       | Davidson                                               |
| ASKING PRICE | \$279,000                                              |
| SQUARE FEET  | 445 SF                                                 |
| LOCATION     | First Floor                                            |
| SPACE USE    | Office                                                 |
| DISTRICT     | Midtown / West End                                     |
| PARKING      | 32 Unrestricted Spaces                                 |

Studio Office Space 3415 West End Avenue, Unit 101H Nashville, Tennessee 37203

**UNIT 101H** 



3415 West End Avenue, Unit 101H Nashville, Tennessee 37203

# FIRST FLOOR





# **Studio Office Space**

3415 West End Avenue, Unit 101H Nashville, Tennessee 37203









### **Studio Office Space**

3415 West End Avenue, Unit 101H Nashville, Tennessee 37203

### **NEARBY AMENITIES**

Located at 3415 West End Avenue, Nashville, TN 37210, this prime property boasts an exceptional location just off I-440, ensuring excellent accessibility. It's in close proximity to Vanderbilt University, Belmont University, Centennial Park, several major hospitals, and a variety of restaurants, offering a perfect balance of convenience and comfort. Additionally, it is just a short distance from downtown Nashville, including popular destinations such as Ascend Amphitheater, Nissan Stadium, and the vibrant Broadway nightlife. This location seamlessly combines urban accessibility w