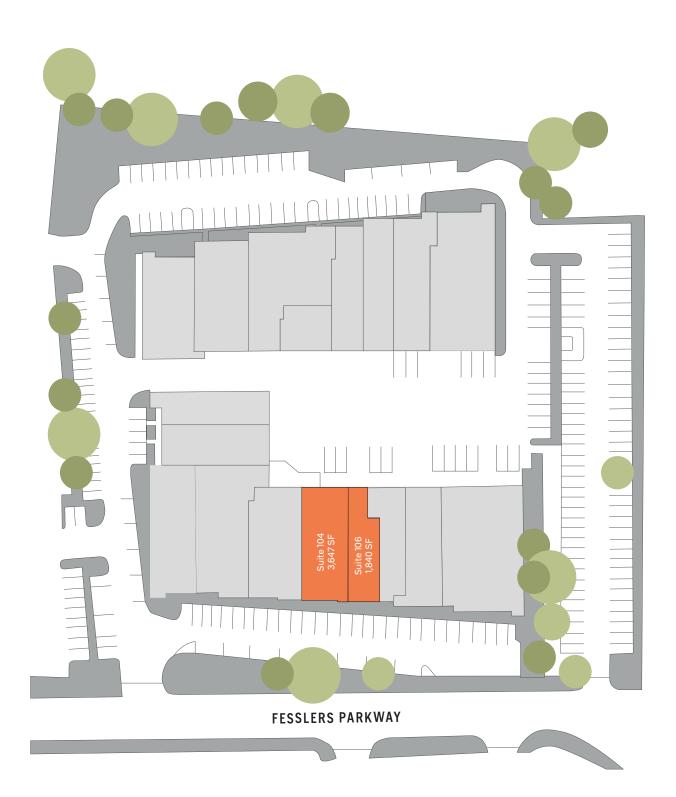

## **SITE PLAN**

#### **AVAILABILITY**

#### **SUITE 104 - 106**

- + 5,487 SF TOTAL
- + ONE (1) DOCK HIGH DOOR
- + AVAILABLE MAY 1, 2025