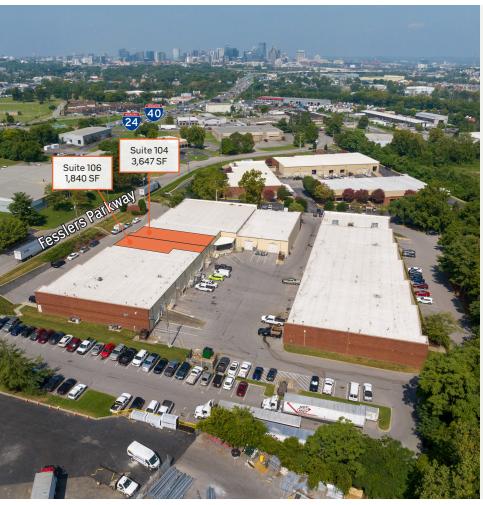

#### **AVAILABILITY**

#### **SUITE 104 - 106**

- + 5,487 SF TOTAL
- + ONE (1) DOCK HIGH DOOR
- + AVAILABLE MAY 1, 2025

#### LOCATION HIGHLIGHTS

- + 0.3 MILES TO I-24
- + 1.8 MILES TO I-40
- + 3.1 MILES TO DOWNTOWN NASHVILLE
- + 4.9 MILES TO NASHVILLE INTERNATIONAL AIRPORT