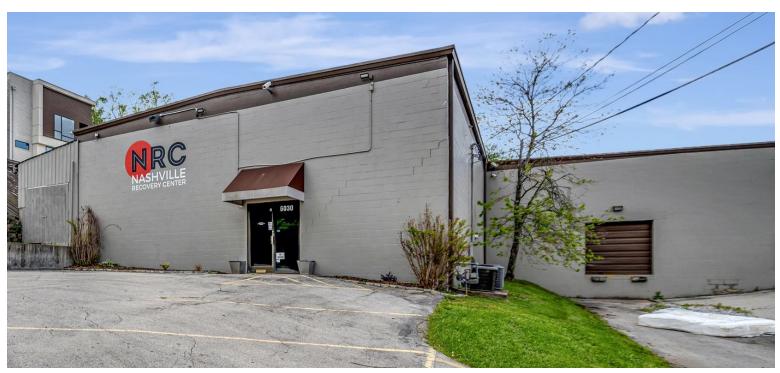

## Warehouse & Office Space

6030 Neighborly Avenue Nashville, Tennessee 37209

## **PROPERTY DETAILS:**

- + 7,164 SF BUILDING:
  - Two Story Offices
  - One (1) Dock High Door
  - One (1) Drive In Door
  - Fully Air-Conditioned Warehouse
  - Exterior Canopy Roof Add-On For Storage
- + 0.43 ACRES FACING NEIGHBORLY AVENUE
- + FULLY PAVED
- + AMPLE PARKING
- + ADJACENT LAND CAN BE MADE AVAILABLE