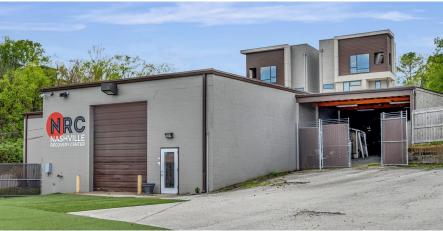

# For Sale

**7,164 SF on 0.43 AC**Warehouse & Office Space in West Nashville

6030 Neighborly Avenue Nashville, Tennessee 37209

Madison Wenzler **b** 615.621.1097

# PRICE REDUCED: \$2,950,000

- + 7,164 SF ON 0.43 ACRES
- + CONVENIENT LOCATION RIGHT OFF CHARLOTTE PIKE IN WEST NASHVILLE
- + 0.8 MILES TO I-40
- + 5.3 MILES TO DOWNTOWN NASHVILLE
- + ZONED SP
- + EXCESS LAND ALLOWING FOR EXPANSION OR FUTURE DEVELOPMENT
- + THREE ADDITIONAL PARCELS TOTALING
  0.30 ACRES ARE NOT INCLUDED BUT MAY BE
  PURCHASED

## **PROPERTY DETAILS:**

- + 7,164 SF BUILDING:
  - Two Story Offices
  - One (1) Dock High Door
  - One (1) Drive In Door
  - Fully Air-Conditioned Warehouse
  - Exterior Canopy Roof Add-On For Storage
- + 0.43 ACRES FACING NEIGHBORLY AVENUE
- + FULLY PAVED
- + AMPLE PARKING
- + ADJACENT LAND CAN BE MADE AVAILABLE