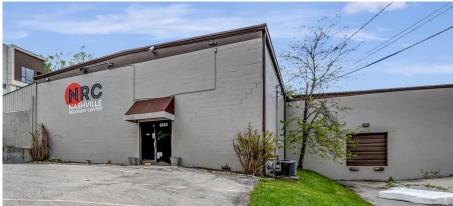

# For Sale

**7,164 SF on 0.43 AC**Warehouse & Office Space in West Nashville

6030 Neighborly Avenue Nashville, Tennessee 37209

Madison Wenzler **b** 615.621.1097

# PRICE REDUCED: \$2,950,000

- + 7,164 SF ON 0.43 ACRES
- + CONVENIENT LOCATION RIGHT OFF CHARLOTTE PIKE IN WEST NASHVILLE
- + 0.8 MILES TO I-40
- + 5.3 MILES TO DOWNTOWN NASHVILLE
- + ZONED SP
- + EXCESS LAND ALLOWING FOR EXPANSION OR FUTURE DEVELOPMENT
- + THREE ADDITIONAL PARCELS TOTALING
  0.30 ACRES ARE NOT INCLUDED BUT MAY BE
  PURCHASED

## **PROPERTY DETAILS:**

- + 7,164 SF BUILDING:
  - Two Story Offices
  - One (1) Dock High Door
  - One (1) Drive In Door
  - Fully Air-Conditioned Warehouse
  - Exterior Canopy Roof Add-On For Storage
- + 0.43 ACRES FACING NEIGHBORLY AVENUE
- + FULLY PAVED
- + AMPLE PARKING
- + ADJACENT LAND CAN BE MADE AVAILABLE