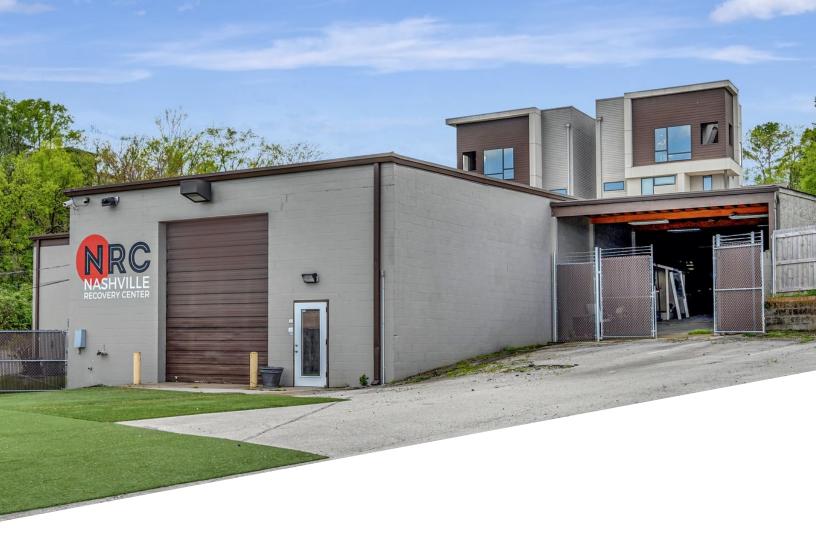

# For Sale

**7,164 SF on 0.43 AC**Warehouse & Office Space in West Nashville

6030 Neighborly Avenue Nashville, Tennessee 37209

Madison Wenzler **b** 615.621.1097

#### Warehouse & Office Space

6030 Neighborly Avenue Nashville, Tennessee 37209

## **PROPERTY DETAILS:**

- + 7,164 SF BUILDING:
  - Two Story Offices
  - One (1) Dock High Door
  - One (1) Drive In Door
  - Fully Air-Conditioned Warehouse
  - Exterior Canopy Roof Add-On For Storage
- + 0.43 ACRES FACING NEIGHBORLY AVENUE
- + FULLY PAVED
- + AMPLE PARKING
- + ADJACENT LAND CAN BE MADE AVAILABLE