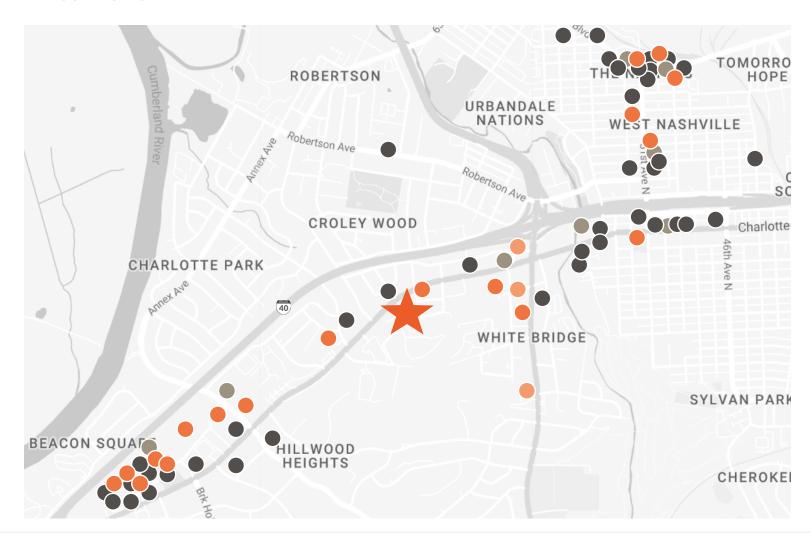

ENT LOCATION RIGHT OFF CHARLOTTE PIKE IN WEST NASHVILLE
- + 0.8 MILES TO I-40
- + 5.3 MILES TO DOWNTOWN NASHVILLE
- + ZONED SP
- + EXCESS LAND ALLOWING FOR EXPANSION OR FUTURE DEVELOPMENT
- + THREE ADDITIONAL PARCELS TOTALING
  0.30 ACRES ARE NOT INCLUDED BUT MAY BE
  PURCHASED





## Warehouse & Office Space

6030 Neighborly Avenue Nashville, Tennessee 37209











## **PROPERTY DETAILS:**

- + 7,164 SF BUILDING:
  - Two Story Offices
  - One (1) Dock High Door
  - One (1) Drive In Door
  - Fully Air-Conditioned Warehouse
  - Exterior Canopy Roof Add-On For Storage
- + 0.43 ACRES FACING NEIGHBORLY AVENUE
- + FULLY PAVED
- + AMPLE PARKING
- + ADJACENT LAND CAN BE MADE AVAILABLE



#### Warehouse & Office Space

6030 Neighborly Avenue Nashville, Tennessee 37209

### LOCATION OVERVIEW



### **NEARBY AMENITIES**

#### DINING

Maru Sushi & Grill **Brotherly Love** Cheesesteaks Daddy's Dogs Frothy Monkey 51st Deli Bringles Smoking Oasis The Nations Bar & Grill Nicky's Coal Fired Jeni's Splendid Ice Creams Southern Grist Brewing Co Centennial Cafe Red Bicycle 51 North Taproom Gio's Chicago Pizza Hathrone

StreetCar Headquarters Big Bad Breakfast 615 Pizza & Pasta The Ridge Hattie B's Hot Chicken Wendell Smith's Pig & Pie Best of India Firehouse Subs Chicago Style Gyros Java Breeze Coldstone Creamery Crumbl Cookies Donatos Pizza LongHorn Steakhouse NY Pie
Buffalo Wild Wings
IHOP
Starbucks
Benji's Bagel & Coffee
Fat Bottom Brewing
Rock N' Dough
CoCo's Italian Restaurant
Bobby's Dairy Dip
Waldo's Chicken & Beer
Natural Mix

### RETAIL

ABLE
Haven Hair Company
The Turnip Truck