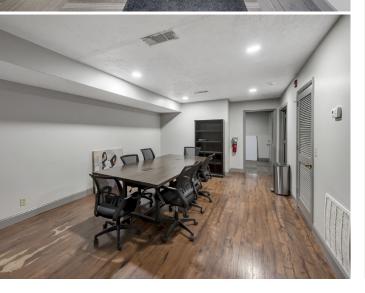

#### Warehouse & Office Space

6030 Neighborly Avenue Nashville, Tennessee 37209

## Warehouse & Office Space

6030 Neighborly Avenue Nashville, Tennessee 37209

## **PROPERTY DETAILS:**

- + 7,164 SF BUILDING:
  - Two Story Offices
  - One (1) Dock High Door
  - One (1) Drive In Door
  - Fully Air-Conditioned Warehouse
  - Exterior Canopy Roof Add-On For Storage
- + 0.43 ACRES FACING NEIGHBORLY AVENUE
- + FULLY PAVED
- + AMPLE PARKING
- + ADJACENT LAND CAN BE MADE AVAILABLE