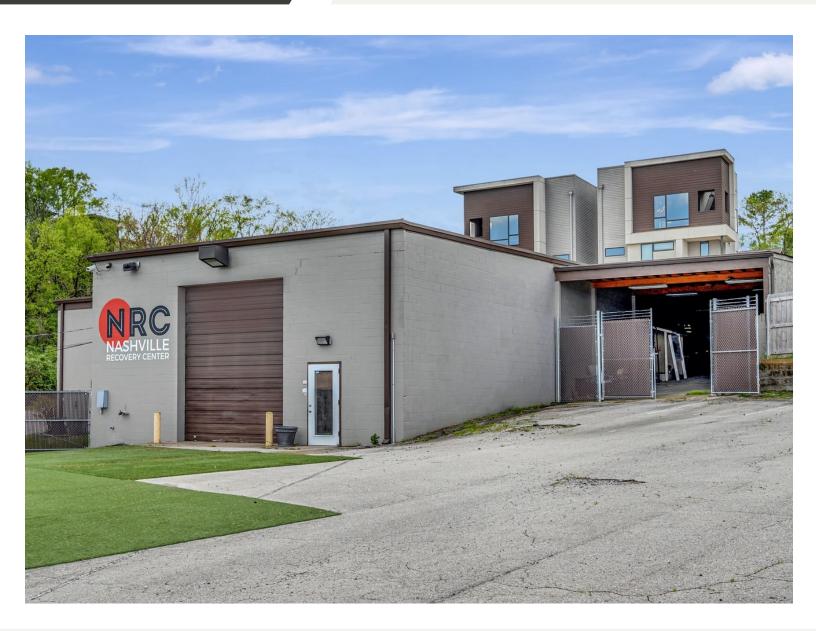

# For Sale

**7,164 SF on 0.43 AC**Warehouse & Office Space in West Nashville

6030 Neighborly Avenue Nashville, Tennessee 37209

Madison Wenzler **b** 615.621.1097

#### Warehouse & Office Space

6030 Neighborly Avenue Nashville, Tennessee 37209

## **PROPERTY DETAILS:**

- + 7,164 SF BUILDING:
  - Two Story Offices
  - One (1) Dock High Door
  - One (1) Drive In Door
  - Fully Air-Conditioned Warehouse
  - Exterior Canopy Roof Add-On For Storage
- + 0.43 ACRES FACING NEIGHBORLY AVENUE
- + FULLY PAVED
- + AMPLE PARKING
- + ADJACENT LAND CAN BE MADE AVAILABLE