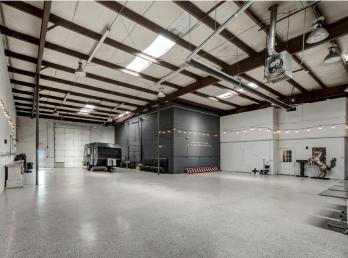

## **PROPERTY DETAILS:**

- + 7,164 SF BUILDING:
  - Two Story Offices
  - One (1) Dock High Door
  - One (1) Drive In Door
  - Fully Air-Conditioned Warehouse
  - Exterior Canopy Roof Add-On For Storage
- + 0.43 ACRES FACING NEIGHBORLY AVENUE
- + FULLY PAVED
- + AMPLE PARKING
- + ADJACENT LAND CAN BE MADE AVAILABLE