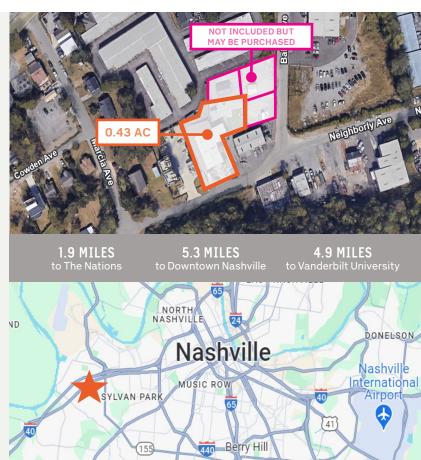

# PRICE REDUCED: \$2,950,000

- + 7,164 SF ON 0.43 ACRES
- + CONVENIENT LOCATION RIGHT OFF CHARLOTTE PIKE IN WEST NASHVILLE
- + 0.8 MILES TO I-40
- + 5.3 MILES TO DOWNTOWN NASHVILLE
- + ZONED SP
- + EXCESS LAND ALLOWING FOR EXPANSION OR FUTURE DEVELOPMENT
- + THREE ADDITIONAL PARCELS TOTALING
  0.30 ACRES ARE NOT INCLUDED BUT MAY BE
  PURCHASED

## **PROPERTY DETAILS:**

- + 7,164 SF BUILDING:
  - Two Story Offices
  - One (1) Dock High Door
  - One (1) Drive In Door
  - Fully Air-Conditioned Warehouse
  - Exterior Canopy Roof Add-On For Storage
- + 0.43 ACRES FACING NEIGHBORLY AVENUE
- + FULLY PAVED
- + AMPLE PARKING
- + ADJACENT LAND CAN BE MADE AVAILABLE

### LOCATION OVERVIEW