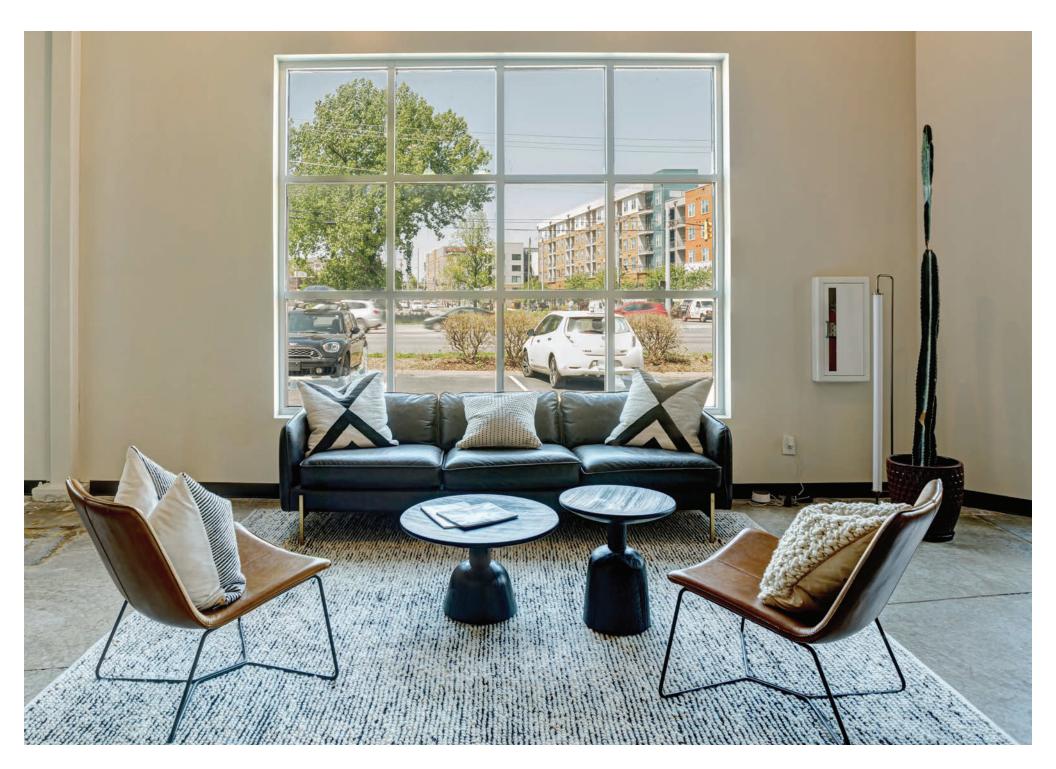

## **Building Highlights**

24,204 SF: Two-Story Office or Retail Space Available

LARGE WINDOWS & SKYLIGHTS: Providing an Abundance of Natural Light

EXPOSED BRICK AND METAL BOW TRUSS BEAMS CLASS A CREATIVE DESIGN: While Maintaining the Building's Character and Design

**P** EASE OF SURFACE PARKING: Security System, Controlled Access, Video Monitoring and Secure Parking

OPEN SPACE: That Encourages Collaboration With Private Offices

00

\*

FITNESS CENTER: That Promotes a Healthy Work-Life Balance for Tenants