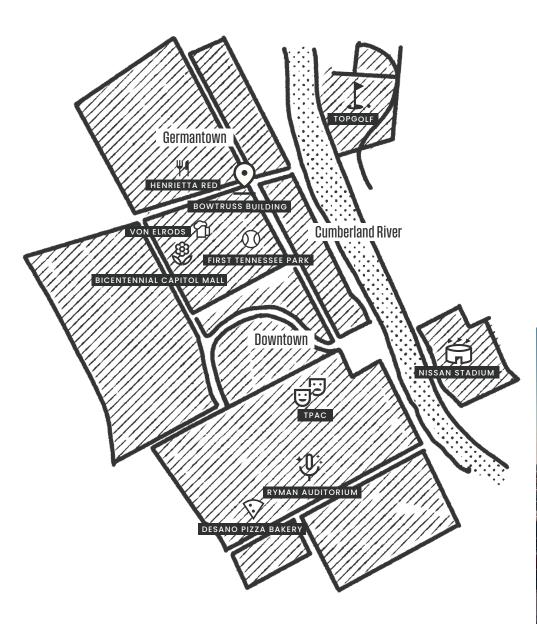

### ATTRACTIONS:

Morgan Park - 5 min walk Cumberland Greenway Park - 3 min drive Bicentennial Capitol Mall - 4 min walk First Tennessee Park - 1 min walk Farmers Market - 8 min walk Tennessean State Museum - 8 min walk Nissan Stadium - 5 min drive

### ENTERTAINMENT:

Tennessee Performing Arts Center – 5 min drive Downtown Broadway – 7 min drive Bridgestone Arena – 8 min drive Ascend Amphitheater – 6 min drive Ryman Auditorium – 8 min drive Marathon Village – 6 min drive

#### HOSPITALITY & RETAIL:

Brooklyn Bowl – 2 min walk Geist – 1 min walk The Optimist – 10 min walk 5th & Taylor – 11 min walk Rolf & Daughters – 5 min drive Steadfast Coffee – 1 min walk City House – 6 min walk 312 Pizza Company – 7 min walk Henrietta Red –5 min walk Barista Parlor – 7 min walk Taco Mamacita – 9 min walk Neighbors Sports Bar – 1 min walk DeSano Pizza Bakery – 9 min drive Von Elrod's Beer & Hall Kitchen – 2 min walk