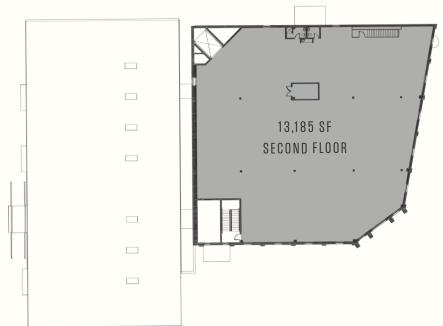

1001 THIRD AVE. NORTH NASHVILLE, TENNESSEE | 24,204 SF AVAILABLE | TWO-STORY OFFICE SPACE IN GERMANTOWN

## **Building Highlights**

24,204 SF: Two-Story Office or Retail Space Available

LARGE WINDOWS & SKYLIGHTS: Providing an Abundance of Natural Light

EXPOSED BRICK AND METAL BOW TRUSS BEAMS CLASS A CREATIVE DESIGN: While Maintaining the Building's Character and Design