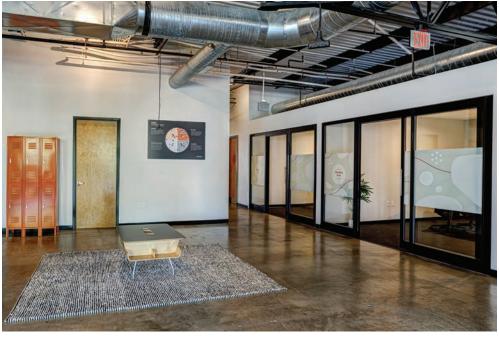

## **Building Highlights**

24,204 SF: Two-Story Office or Retail Space Available

LARGE WINDOWS & SKYLIGHTS: Providing an Abundance of Natural Light

EXPOSED BRICK AND METAL BOW TRUSS BEAMS CLASS A CREATIVE DESIGN: While Maintaining the Building's Character and Design

**P** EASE OF SURFACE PARKING: Security System, Controlled Access, Video Monitoring and Secure Parking

OPEN SPACE: That Encourages Collaboration With Private Offices

00

\*

FITNESS CENTER: That Promotes a Healthy Work-Life Balance for Tenants