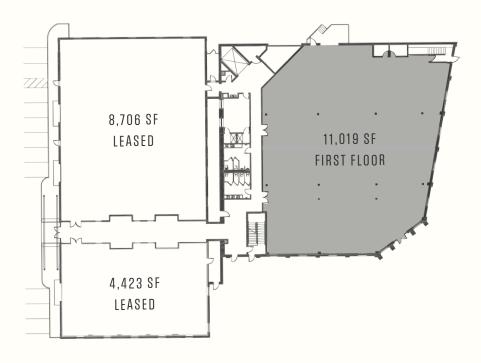

1001 THIRD AVE. NORTH NASHVILLE, TENNESSEE | 24,204 SF AVAILABLE | TWO-STORY OFFICE SPACE IN GERMANTOWN

## **Building Highlights**

24,204 SF: Two-Story Office or Retail Space Available

LARGE WINDOWS & SKYLIGHTS: Providing an Abundance of Natural Light

EXPOSED BRICK AND METAL BOW TRUSS BEAMS CLASS A CREATIVE DESIGN: While Maintaining the Building's Character and Design