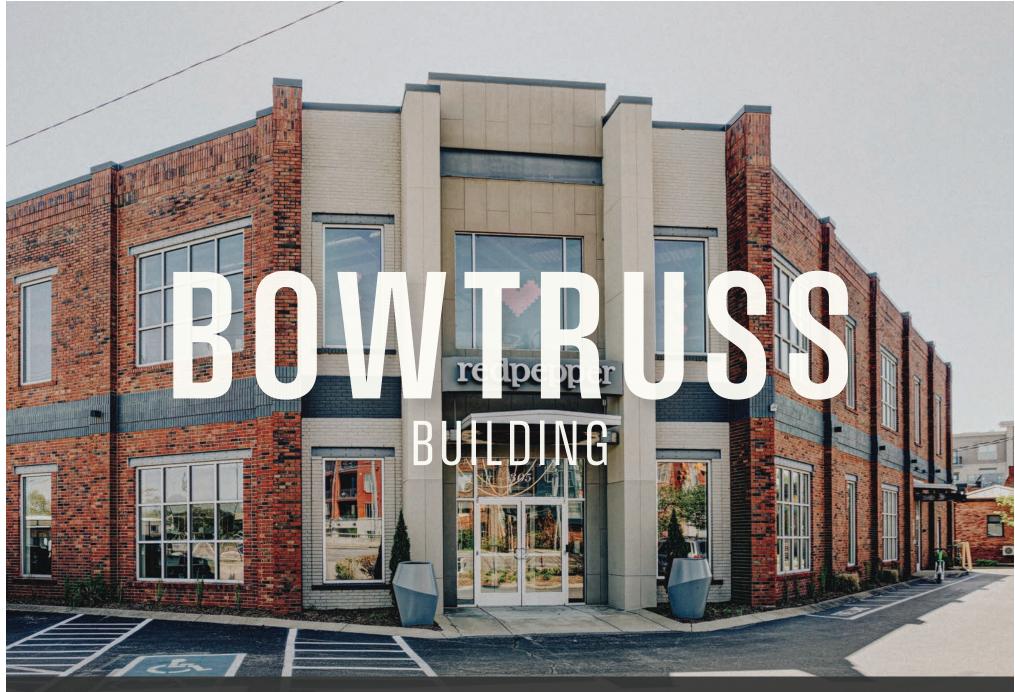

1001 THIRD AVE. NORTH NASHVILLE, TENNESSEE | 24,204 SF AVAILABLE | TWO-STORY OFFICE SPACE IN GERMANTOWN

## **Building Highlights**

24,204 SF: Two-Story Office or Retail Space Available

LARGE WINDOWS & SKYLIGHTS: Providing an Abundance of Natural Light

EXPOSED BRICK AND METAL BOW TRUSS BEAMS CLASS A CREATIVE DESIGN: While Maintaining the Building's Character and Design

# Germantown

Nashville's first residential subdivision, Germantown is arguably Nashville's most authentic urban neighborhood. The BowTruss Building offers business owners – and their team members – unique access to Germantown's energy, excitement, and authenticity.