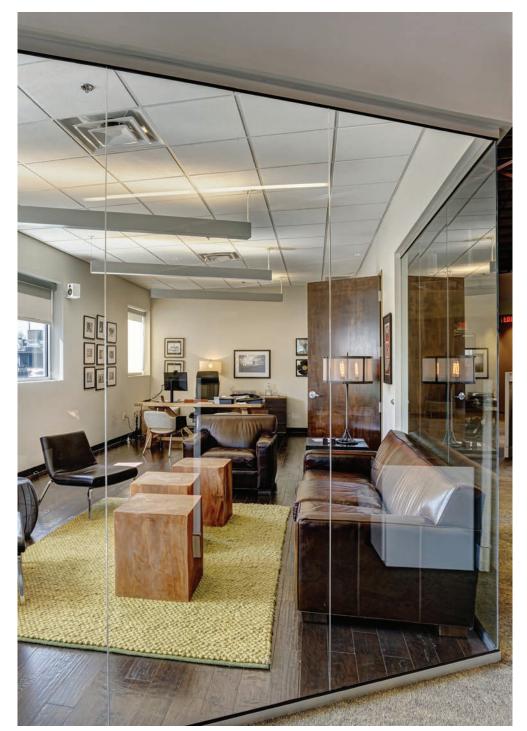

## **Building Highlights**

24,204 SF: Two-Story Office or Retail Space Available

LARGE WINDOWS & SKYLIGHTS: Providing an Abundance of Natural Light

EXPOSED BRICK AND METAL BOW TRUSS BEAMS CLASS A CREATIVE DESIGN: While Maintaining the Building's Character and Design

**P** EASE OF SURFACE PARKING: Security System, Controlled Access, Video Monitoring and Secure Parking

OPEN SPACE: That Encourages Collaboration With Private Offices

00

\*

FITNESS CENTER: That Promotes a Healthy Work-Life Balance for Tenants