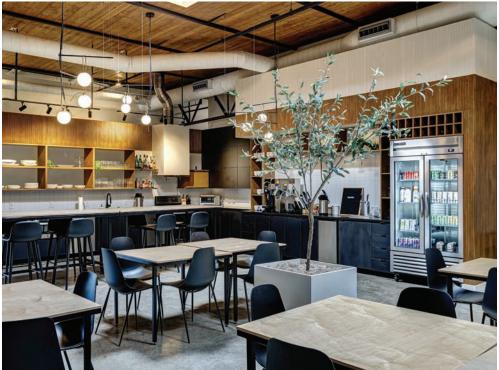

## Germantown

Nashville's first residential subdivision, Germantown is arguably Nashville's most authentic urban neighborhood. The BowTruss Building offers business owners – and their team members – unique access to Germantown's energy, excitement, and authenticity.

Today, Germantown is a thriving neighborhood in the heart of Nashville with a mix of residential and commercial buildings. The BowTruss Building's Germantown location means ease of access and proximity to Downtown Nashville and many of the city's most popular destinations. Germantown is home to a variety of businesses and attractions, including superb restaurants, coffee shops and boutiques. Some popular establishments include Brooklyn Bowl, Geist, City House, The Optimist, and Barista Parlor.