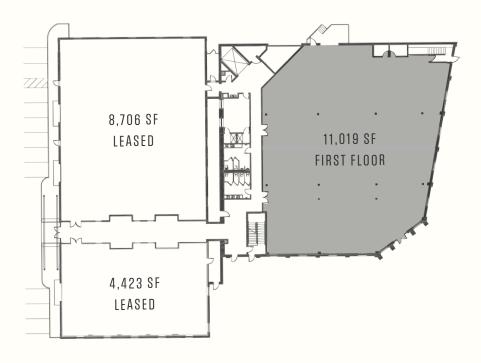

### **Building Highlights**

24,204 SF: Two-Story Office or Retail Space Available

LARGE WINDOWS & SKYLIGHTS: Providing an Abundance of Natural Light

EXPOSED BRICK AND METAL BOW TRUSS BEAMS CLASS A CREATIVE DESIGN: While Maintaining the Building's Character and Design