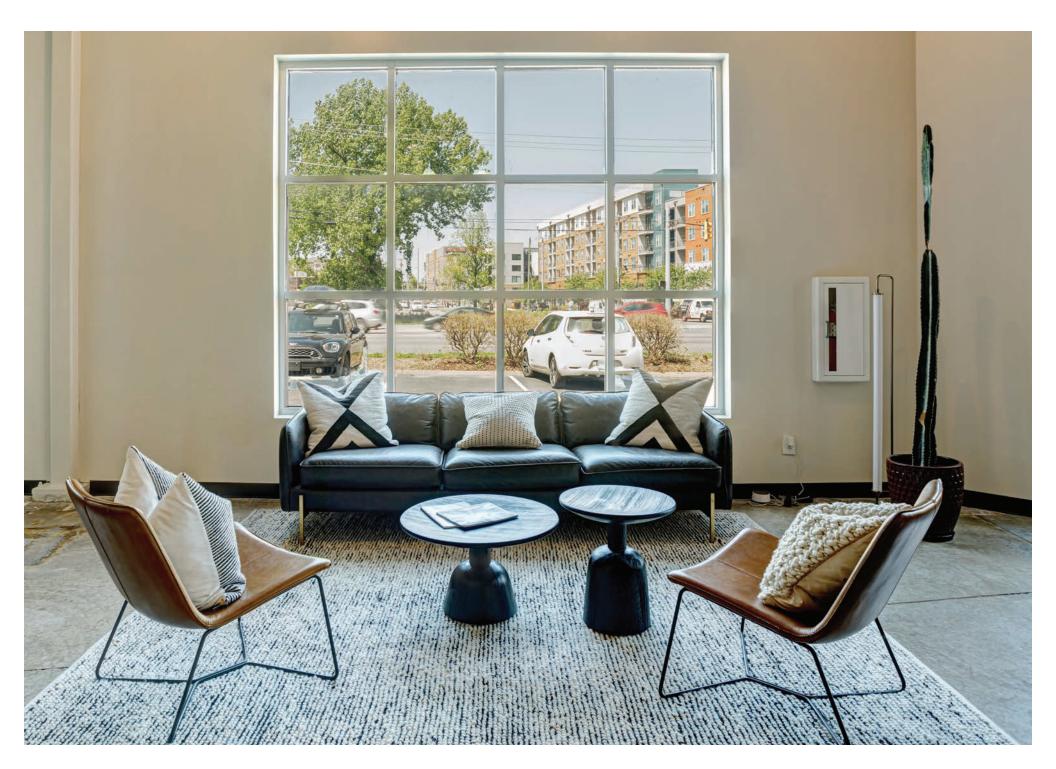

### **Building Highlights**

24,204 SF: Two-Story Office or Retail Space Available

LARGE WINDOWS & SKYLIGHTS: Providing an Abundance of Natural Light

EXPOSED BRICK AND METAL BOW TRUSS BEAMS CLASS A CREATIVE DESIGN: While Maintaining the Building's Character and Design

**P** EASE OF SURFACE PARKING: Security System, Controlled Access, Video Monitoring and Secure Parking

OPEN SPACE: That Encourages Collaboration With Private Offices

00

\*

FITNESS CENTER: That Promotes a Healthy Work-Life Balance for Tenants