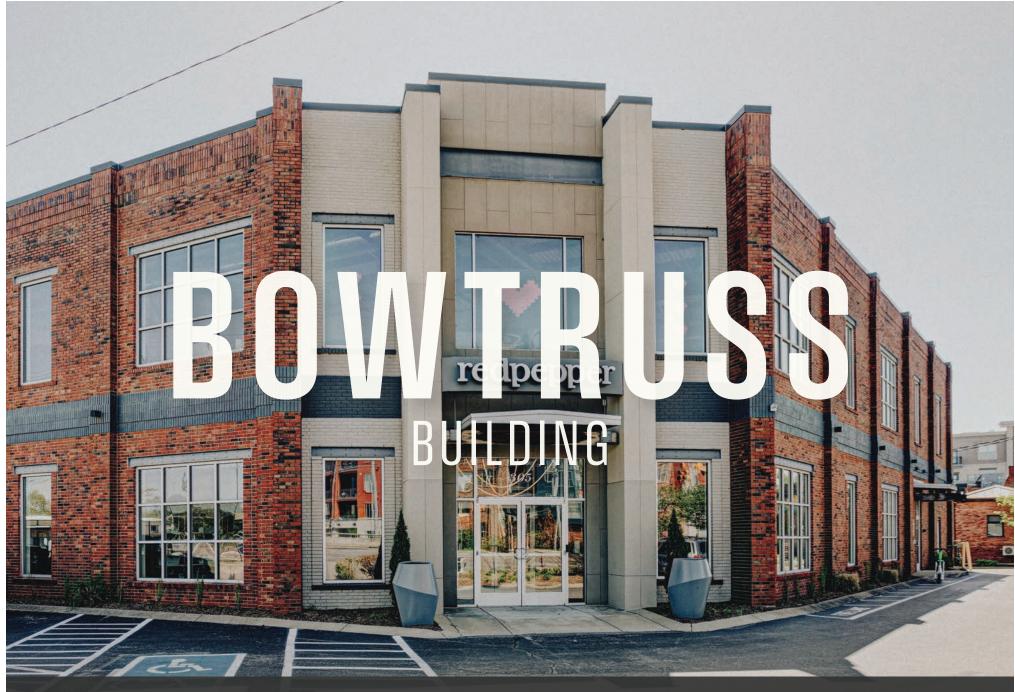

1001 THIRD AVE. NORTH NASHVILLE, TENNESSEE | 24,204 SF AVAILABLE | TWO-STORY OFFICE SPACE IN GERMANTOWN

### **Building Highlights**

24,204 SF: Two-Story Office or Retail Space Available

LARGE WINDOWS & SKYLIGHTS: Providing an Abundance of Natural Light

EXPOSED BRICK AND METAL BOW TRUSS BEAMS CLASS A CREATIVE DESIGN: While Maintaining the Building's Character and Design