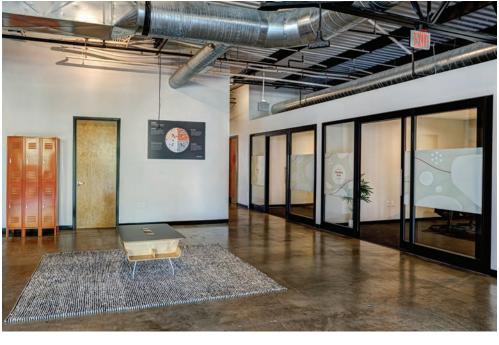

### **Building Highlights**

24,204 SF: Two-Story Office or Retail Space Available

LARGE WINDOWS & SKYLIGHTS: Providing an Abundance of Natural Light

EXPOSED BRICK AND METAL BOW TRUSS BEAMS CLASS A CREATIVE DESIGN: While Maintaining the Building's Character and Design

**P** EASE OF SURFACE PARKING: Security System, Controlled Access, Video Monitoring and Secure Parking

OPEN SPACE: That Encourages Collaboration With Private Offices

00

\*

FITNESS CENTER: That Promotes a Healthy Work-Life Balance for Tenants