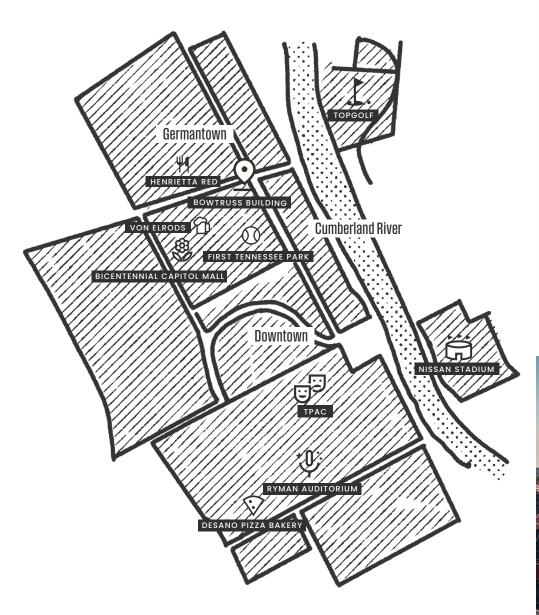

## Germantown

Nashville's first residential subdivision, Germantown is arguably Nashville's most authentic urban neighborhood. The BowTruss Building offers business owners – and their team members – unique access to Germantown's energy, excitement, and authenticity.

Today, Germantown is a thriving neighborhood in the heart of Nashville with a mix of residential and commercial buildings. The BowTruss Building's Germantown location means ease of access and proximity to Downtown Nashville and many of the city's most popular destinations. Germantown is home to a variety of businesses and attractions, including superb restaurants, coffee shops and boutiques. Some popular establishments include Brooklyn Bowl, Geist, City House, The Optimist, and Barista Parlor.

#### ATTRACTIONS:

Morgan Park - 5 min walk Cumberland Greenway Park - 3 min drive Bicentennial Capitol Mall - 4 min walk First Tennessee Park - 1 min walk Farmers Market - 8 min walk Tennessean State Museum - 8 min walk Nissan Stadium - 5 min drive

#### ENTERTAINMENT:

Tennessee Performing Arts Center – 5 min drive Downtown Broadway – 7 min drive Bridgestone Arena – 8 min drive Ascend Amphitheater – 6 min drive Ryman Auditorium – 8 min drive Marathon Village – 6 min drive

#### HOSPITALITY & RETAIL:

Brooklyn Bowl – 2 min walk Geist – 1 min walk The Optimist – 10 min walk 5th & Taylor – 11 min walk Rolf & Daughters – 5 min drive Steadfast Coffee – 1 min walk City House – 6 min walk 312 Pizza Company – 7 min walk Henrietta Red –5 min walk Barista Parlor – 7 min walk Barista Parlor – 7 min walk Taco Mamacita – 9 min walk Neighbors Sports Bar – 1 min walk DeSano Pizza Bakery – 9 min drive Von Elrod's Beer & Hall Kitchen – 2 min walk