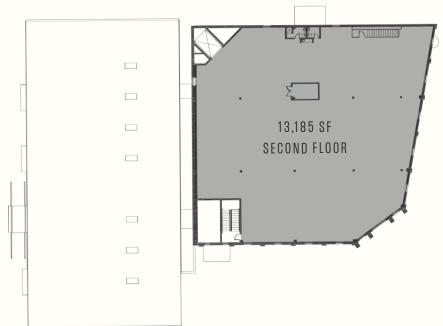

### **Building Highlights**

24,204 SF: Two-Story Office or Retail Space Available

LARGE WINDOWS & SKYLIGHTS: Providing an Abundance of Natural Light

EXPOSED BRICK AND METAL BOW TRUSS BEAMS CLASS A CREATIVE DESIGN: While Maintaining the Building's Character and Design