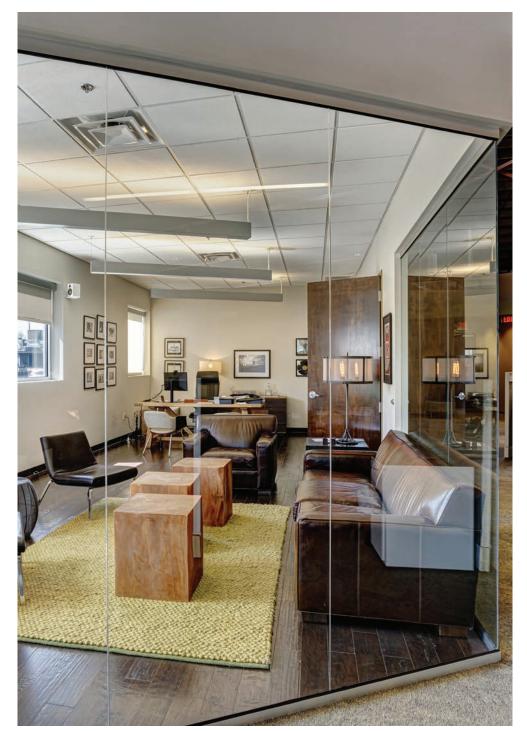

### **Building Highlights**

24,204 SF: Two-Story Office or Retail Space Available

LARGE WINDOWS & SKYLIGHTS: Providing an Abundance of Natural Light

EXPOSED BRICK AND METAL BOW TRUSS BEAMS CLASS A CREATIVE DESIGN: While Maintaining the Building's Character and Design

**P** EASE OF SURFACE PARKING: Security System, Controlled Access, Video Monitoring and Secure Parking

OPEN SPACE: That Encourages Collaboration With Private Offices

00

\*

FITNESS CENTER: That Promotes a Healthy Work-Life Balance for Tenants