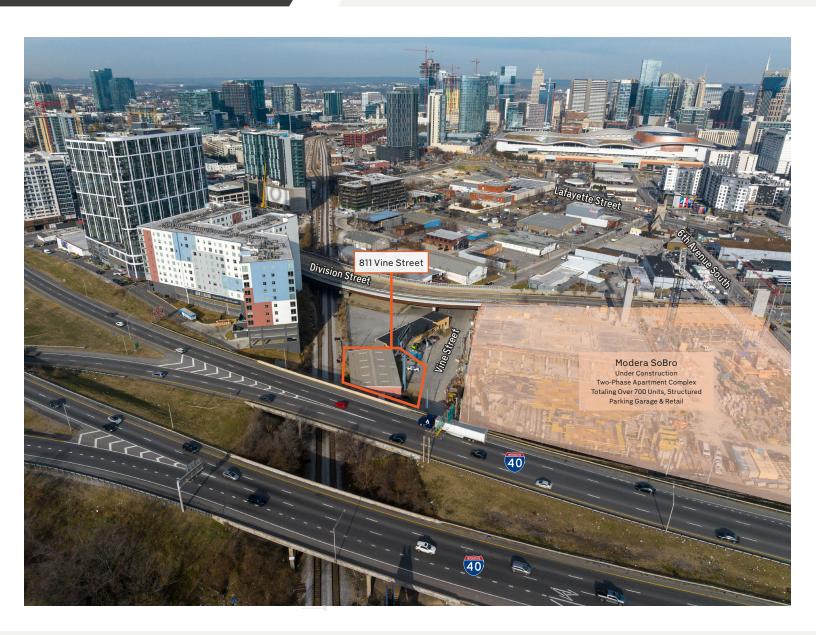

## For Lease

**6,500** SF

Rare Industrial Warehouse Space in Downtown Nashville

811 Vine Street, Building B Nashville, Tennessee 37203

Ronnie Wenzler, SIOR

p 615.621.1100

m 615.414.8094

rwenzler@realsitecommercial.com

## PROPERTY HIGHLIGHTS

- + 6,500 SF WAREHOUSE
- + \$6,750/MONTH NNN
- + AVAILABLE FEBRUARY 2025
- + CONVENIENT TO DOWNTOWN NASHVILLE
- ADJACENT TO NEW DIVISION STREET EXTENSION
- + 18' 22' CLEAR HEIGHT
- + FENCED STORAGE
- + ONE (1) 10' X 10' DRIVE-IN DOOR
- + ONE (1) 10' X 14' DRIVE-IN DOOR
- + ONE (1) 9' X 16' DOCK DOOR
- + TWO (2) JIB CRANES
- + 400 AMP, 3 PHASE