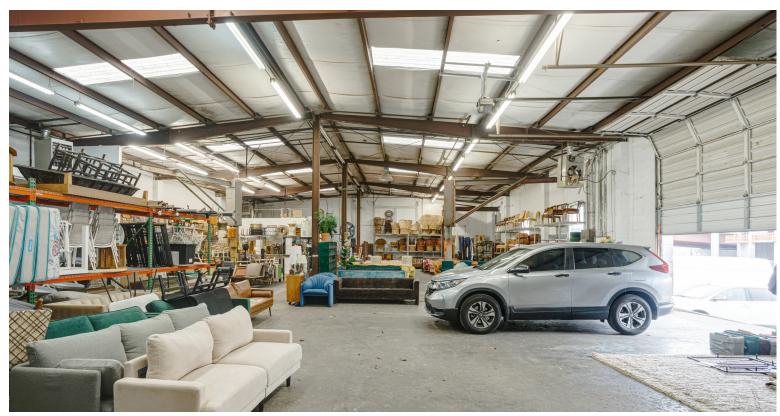

**Warehouse Space** 

811 Vine Street, Building B Nashville, Tennessee 37203

## PROPERTY HIGHLIGHTS

- + 6,500 SF WAREHOUSE
- + \$6,750/MONTH NNN
- + AVAILABLE FEBRUARY 2025
- + CONVENIENT TO DOWNTOWN NASHVILLE
- ADJACENT TO NEW DIVISION STREET EXTENSION
- + 18' 22' CLEAR HEIGHT
- + FENCED STORAGE
- + ONE (1) 10' X 10' DRIVE-IN DOOR
- + ONE (1) 10' X 14' DRIVE-IN DOOR
- + ONE (1) 9' X 16' DOCK DOOR
- + TWO (2) JIB CRANES
- + 400 AMP, 3 PHASE