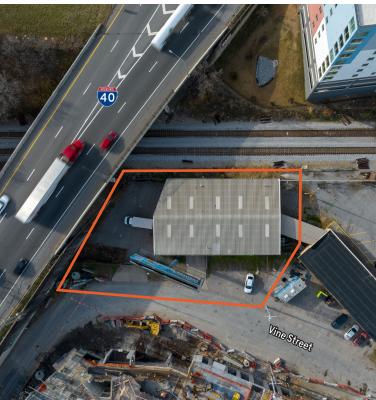

**Warehouse Space** 

811 Vine Street, Building B Nashville, Tennessee 37203

## PROPERTY HIGHLIGHTS

- + 6,500 SF WAREHOUSE
- + \$6,750/MONTH NNN
- + AVAILABLE FEBRUARY 2025
- + CONVENIENT TO DOWNTOWN NASHVILLE
- ADJACENT TO NEW DIVISION STREET EXTENSION
- + 18' 22' CLEAR HEIGHT
- + FENCED STORAGE
- + ONE (1) 10' X 10' DRIVE-IN DOOR
- + ONE (1) 10' X 14' DRIVE-IN DOOR
- + ONE (1) 9' X 16' DOCK DOOR
- + TWO (2) JIB CRANES
- + 400 AMP, 3 PHASE