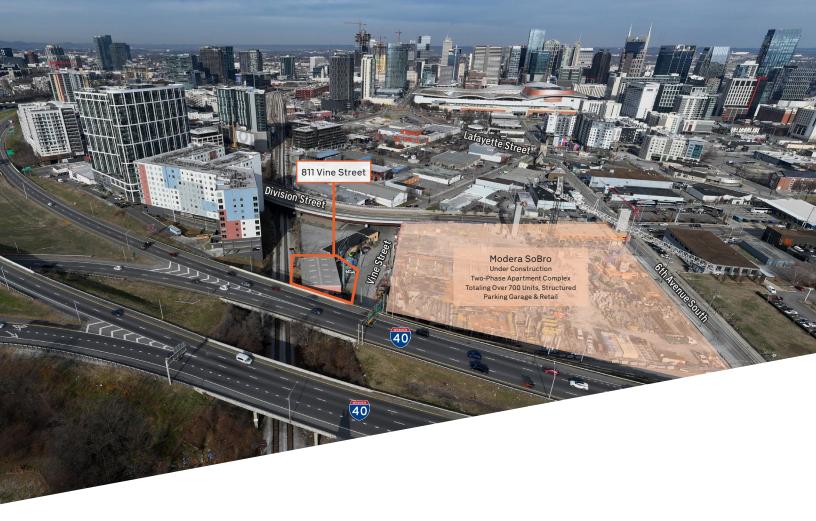

## For Lease

**6,500** SF

Rare Industrial Warehouse Space in Downtown Nashville

811 Vine Street, Building B Nashville, Tennessee 37203

Ronnie Wenzler, SIOR

p 615.621.1100

m 615.414.8094

rwenzler@realsitecommercial.com

**Warehouse Space** 

811 Vine Street, Building B Nashville, Tennessee 37203

## PROPERTY HIGHLIGHTS

- + 6,500 SF WAREHOUSE
- + \$6,750/MONTH NNN
- + AVAILABLE FEBRUARY 2025
- + CONVENIENT TO DOWNTOWN NASHVILLE
- ADJACENT TO NEW DIVISION STREET EXTENSION
- + 18' 22' CLEAR HEIGHT
- + FENCED STORAGE
- + ONE (1) 10' X 10' DRIVE-IN DOOR
- + ONE (1) 10' X 14' DRIVE-IN DOOR
- + ONE (1) 9' X 16' DOCK DOOR
- + TWO (2) JIB CRANES
- + 400 AMP, 3 PHASE