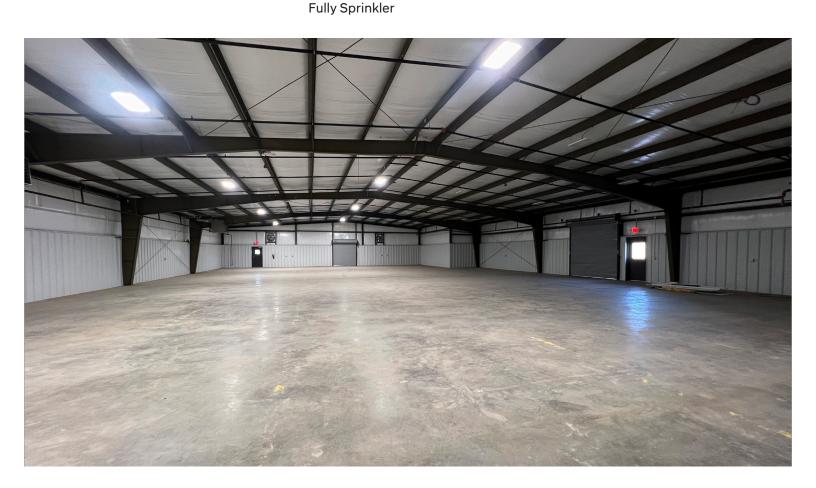

## **PROPERTY HIGHLIGHTS**

| ADDRESS                  | 145 Old Shackle Island Road, Hendersonville, TN 37075 |
|--------------------------|-------------------------------------------------------|
| COUNTY                   | Sumner                                                |
| SITE SIZE                | 0.8 Acres                                             |
| AVAILABLE WAREHOUSE AREA | ± 10,700 SF                                           |
| OFFICE AREA              | ± 700 SF Office + Storage Mezzanine                   |
| YEAR BUILT               | 1985                                                  |
| CLEAR HEIGHT             | 12' - 16'                                             |
| LOADING                  | (1) UPS Dock, (1) Dock Door                           |
| LIGHTING                 | LED Lighting                                          |
| ELECTRICAL               | 3 Phase, 600 Amp                                      |
| STRUCTURE                | Clear Span                                            |
| HVAC                     | (3) Gas Fired Heaters                                 |
| MISCELLANEOUS            | Outside Storage                                       |
|                          | Fully Control on                                      |