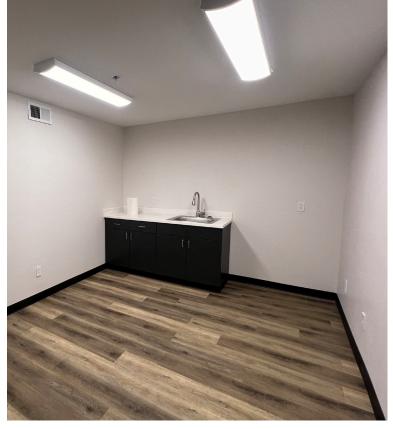

## **PROPERTY HIGHLIGHTS**

| ADDRESS                  | 145 Old Shackle Island Road, Hendersonville, TN 37075 |
|--------------------------|-------------------------------------------------------|
| COUNTY                   | Sumner                                                |
| SITE SIZE                | 0.8 Acres                                             |
| AVAILABLE WAREHOUSE AREA | ± 10,700 SF                                           |
| OFFICE AREA              | ± 700 SF Office + Storage Mezzanine                   |
| YEAR BUILT               | 1985                                                  |
| CLEAR HEIGHT             | 12' - 16'                                             |
| LOADING                  | (1) UPS Dock, (1) Dock Door                           |
| LIGHTING                 | LED Lighting                                          |
| ELECTRICAL               | 3 Phase, 600 Amp                                      |
| STRUCTURE                | Clear Span                                            |
| HVAC                     | (3) Gas Fired Heaters                                 |
| MISCELLANEOUS            | Outside Storage                                       |
|                          | Fully Control on                                      |