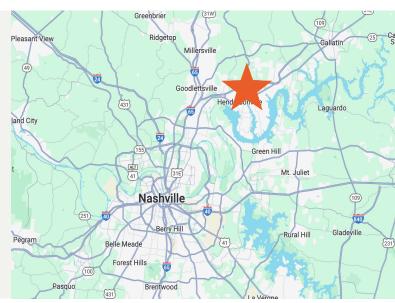

#### LOCATION HIGHLIGHTS

- + 17 MILES TO DOWNTOWN NASHVILLE
- + 6.5 MILES TO I-65
- + LOCATED IN THE HEART OF HENDERSONVILLE

**Industrial Warehouse** 145 Old Shackle Island Rd Hendersonville, TN 37075