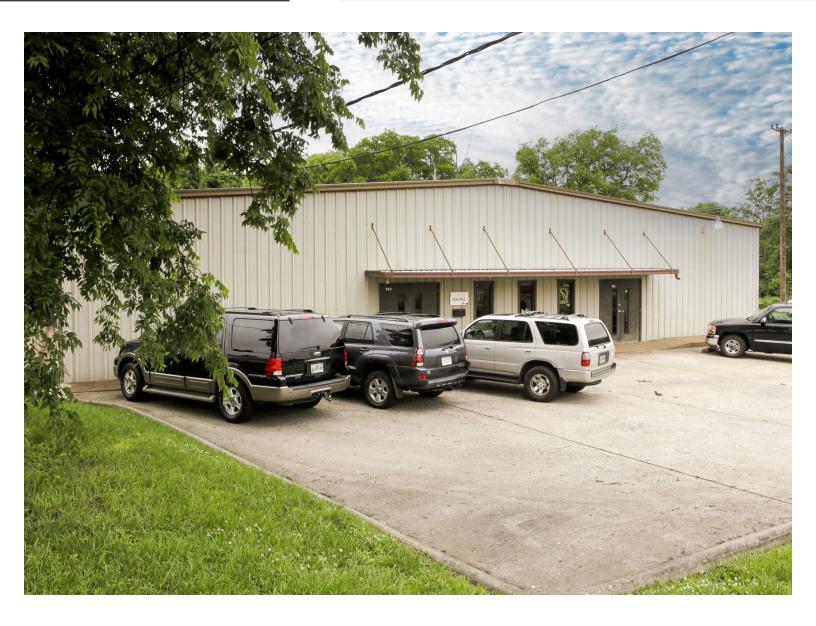

# Industrial Warehouse

145 Old Shackle Island Rd Hendersonville, TN 37075

#### LOCATION HIGHLIGHTS

- + 17 MILES TO DOWNTOWN NASHVILLE
- + 6.5 MILES TO I-65
- + LOCATED IN THE HEART OF HENDERSONVILLE

**Industrial Warehouse** 145 Old Shackle Island Rd Hendersonville, TN 37075

**Industrial Warehouse** 

145 Old Shackle Island Rd Hendersonville, TN 37075

**Industrial Warehouse** 145 Old Shackle Island Rd Hendersonville, TN 37075

Industrial Warehouse 145 Old Shackle Island Rd

Hendersonville, TN 37075