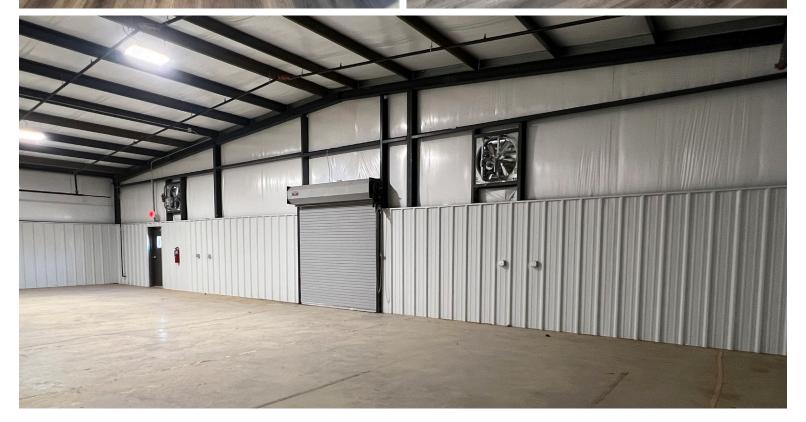

## **PROPERTY HIGHLIGHTS**

| ADDRESS                  | 145 Old Shackle Island Road, Hendersonville, TN 37075 |
|--------------------------|-------------------------------------------------------|
| COUNTY                   | Sumner                                                |
| SITE SIZE                | 0.8 Acres                                             |
| AVAILABLE WAREHOUSE AREA | ± 10,700 SF                                           |
| OFFICE AREA              | ± 700 SF Office + Storage Mezzanine                   |
| YEAR BUILT               | 1985                                                  |
| CLEAR HEIGHT             | 12' - 16'                                             |
| LOADING                  | (1) UPS Dock, (1) Dock Door                           |
| LIGHTING                 | LED Lighting                                          |
| ELECTRICAL               | 3 Phase, 600 Amp                                      |
| STRUCTURE                | Clear Span                                            |
| HVAC                     | (3) Gas Fired Heaters                                 |
| MISCELLANEOUS            | Outside Storage                                       |
|                          | Fully Control on                                      |

**Industrial Warehouse** 

145 Old Shackle Island Rd Hendersonville, TN 37075

**Industrial Warehouse** 145 Old Shackle Island Rd Hendersonville, TN 37075

Industrial Warehouse 145 Old Shackle Island Rd

Hendersonville, TN 37075