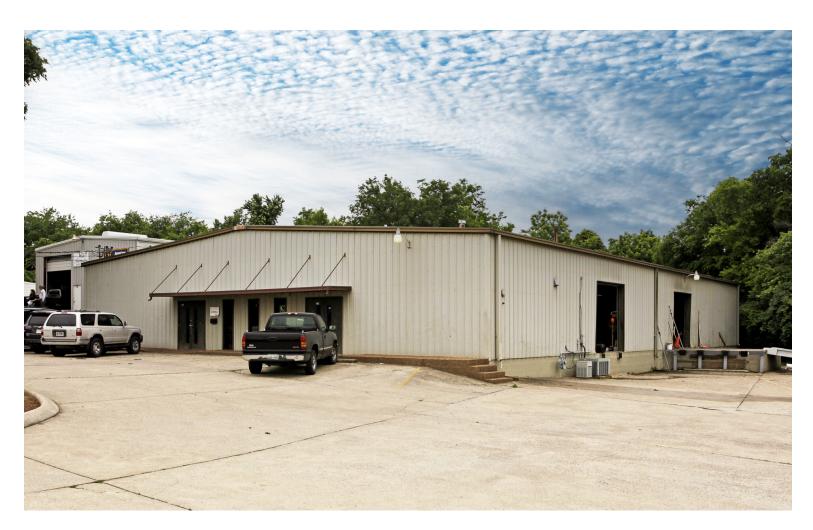

# Industrial Warehouse

145 Old Shackle Island Rd Hendersonville, TN 37075

**Industrial Warehouse** 

145 Old Shackle Island Rd Hendersonville, TN 37075

**Industrial Warehouse** 145 Old Shackle Island Rd Hendersonville, TN 37075

Industrial Warehouse 145 Old Shackle Island Rd

Hendersonville, TN 37075