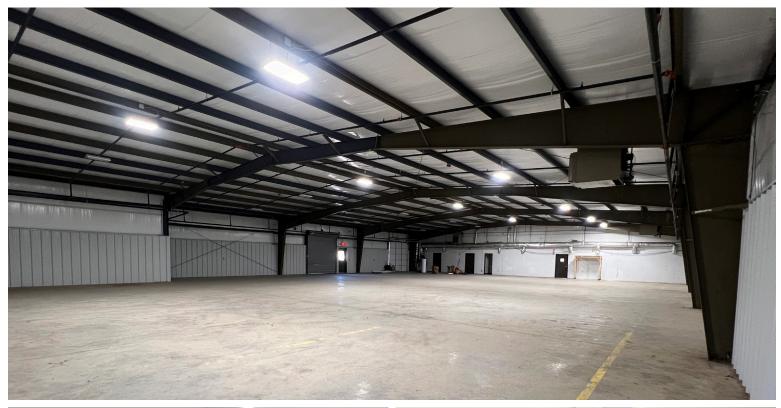

## **PROPERTY HIGHLIGHTS**

| ADDRESS                  | 145 Old Shackle Island Road, Hendersonville, TN 37075 |
|--------------------------|-------------------------------------------------------|
| COUNTY                   | Sumner                                                |
| SITE SIZE                | 0.8 Acres                                             |
| AVAILABLE WAREHOUSE AREA | ± 10,700 SF                                           |
| OFFICE AREA              | ± 700 SF Office + Storage Mezzanine                   |
| YEAR BUILT               | 1985                                                  |
| CLEAR HEIGHT             | 12' - 16'                                             |
| LOADING                  | (1) UPS Dock, (1) Dock Door                           |
| LIGHTING                 | LED Lighting                                          |
| ELECTRICAL               | 3 Phase, 600 Amp                                      |
| STRUCTURE                | Clear Span                                            |
| HVAC                     | (3) Gas Fired Heaters                                 |
| MISCELLANEOUS            | Outside Storage                                       |
|                          | Fully Control on                                      |

**Industrial Warehouse** 

145 Old Shackle Island Rd Hendersonville, TN 37075

**Industrial Warehouse** 145 Old Shackle Island Rd Hendersonville, TN 37075

Industrial Warehouse 145 Old Shackle Island Rd

Hendersonville, TN 37075