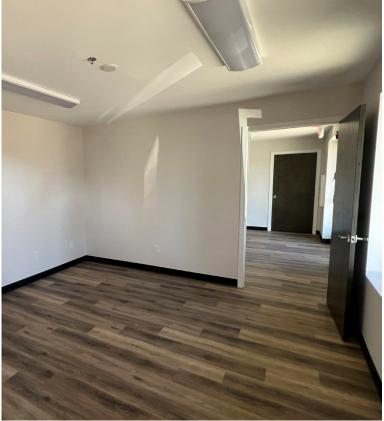

## **PROPERTY HIGHLIGHTS**

| ADDRESS                  | 145 Old Shackle Island Road, Hendersonville, TN 37075 |
|--------------------------|-------------------------------------------------------|
| COUNTY                   | Sumner                                                |
| SITE SIZE                | 0.8 Acres                                             |
| AVAILABLE WAREHOUSE AREA | ± 10,700 SF                                           |
| OFFICE AREA              | ± 700 SF Office + Storage Mezzanine                   |
| YEAR BUILT               | 1985                                                  |
| CLEAR HEIGHT             | 12' - 16'                                             |
| LOADING                  | (1) UPS Dock, (1) Dock Door                           |
| LIGHTING                 | LED Lighting                                          |
| ELECTRICAL               | 3 Phase, 600 Amp                                      |
| STRUCTURE                | Clear Span                                            |
| HVAC                     | (3) Gas Fired Heaters                                 |
| MISCELLANEOUS            | Outside Storage                                       |
|                          | Fully Control on                                      |