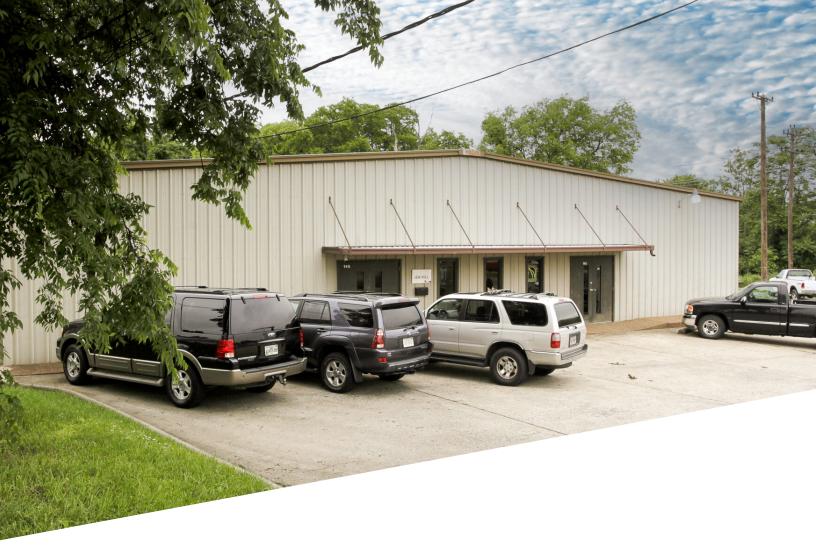

# Industrial Warehouse

145 Old Shackle Island Rd Hendersonville, TN 37075

#### LOCATION HIGHLIGHTS

- + 17 MILES TO DOWNTOWN NASHVILLE
- + 6.5 MILES TO I-65
- + LOCATED IN THE HEART OF HENDERSONVILLE

**Industrial Warehouse** 145 Old Shackle Island Rd Hendersonville, TN 37075