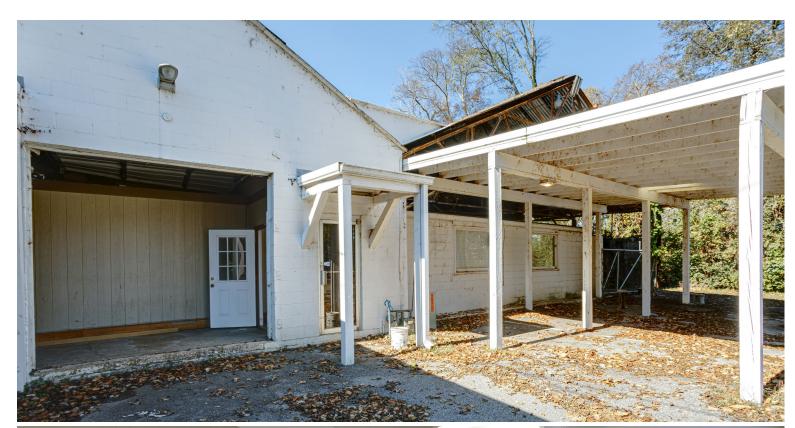

## PROPERTY HIGHLIGHTS

- + REDUCED PRICE: \$1,100,000
- + 4,534 SF WAREHOUSE WITH COVERED STORAGE
- + 0.98-ACRE FENCED LOT
- + PRIME WEST NASHVILLE/NATIONS LOCATION
- + CONVENIENT ACCESS TO I-40
- + 4.5 MILES FROM DOWNTOWN NASHVILLE
- + 12.2 MILES FROM NASHVILLE INTERNATIONAL AIRPORT
- + ZONED CS: COMMERCIAL SERVICE

**Warehouse Space** 327 54th Avenue North Nashville, TN 37209

**Warehouse Space** 327 54th Avenue North Nashville, TN 37209

**Warehouse Space** 327 54th Avenue North Nashville, TN 37209

**Warehouse Space** 327 54th Avenue North Nashville, TN 37209