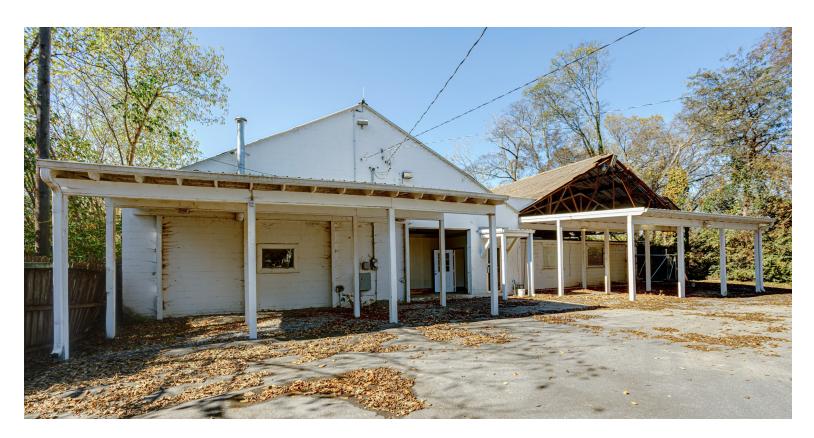

## PROPERTY HIGHLIGHTS

- + REDUCED PRICE: \$1,100,000
- + 4,534 SF WAREHOUSE WITH COVERED STORAGE
- + 0.98-ACRE FENCED LOT
- + PRIME WEST NASHVILLE/NATIONS LOCATION
- + CONVENIENT ACCESS TO I-40
- + 4.5 MILES FROM DOWNTOWN NASHVILLE
- + 12.2 MILES FROM NASHVILLE INTERNATIONAL AIRPORT
- + ZONED CS: COMMERCIAL SERVICE

**Warehouse Space** 327 54th Avenue North Nashville, TN 37209

**Warehouse Space** 327 54th Avenue North Nashville, TN 37209

**Warehouse Space** 327 54th Avenue North Nashville, TN 37209

**Warehouse Space** 327 54th Avenue North Nashville, TN 37209