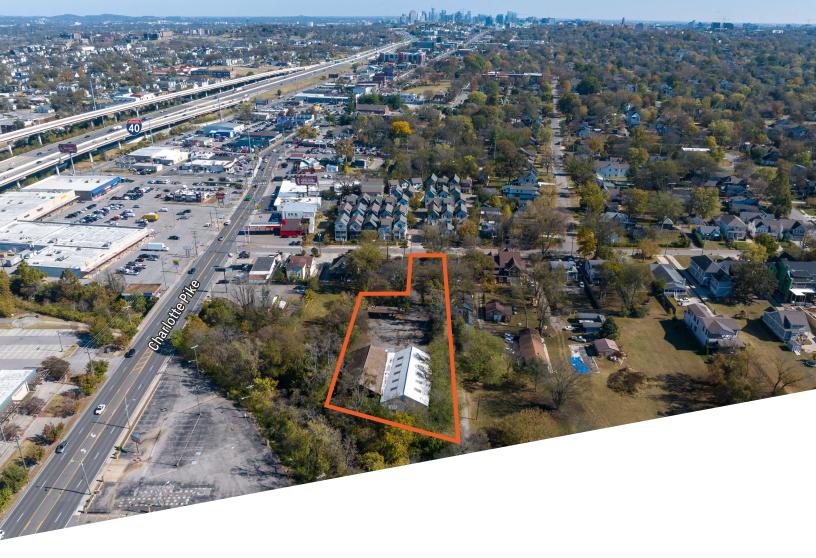

## 4,534 SF on 0.98 Acres

Rare Warehouse Opportunity Minutes to Downtown Nashville

327 54th Avenue North Nashville, Tennessee 37209

Ronnie Wenzler, SIOR

- p 615.621.1100
- m 615.414.8094

**Madison Wenzler** 

## PROPERTY HIGHLIGHTS

- + REDUCED PRICE: \$1,100,000
- + 4,534 SF WAREHOUSE WITH COVERED STORAGE
- + 0.98-ACRE FENCED LOT
- + PRIME WEST NASHVILLE/NATIONS LOCATION
- + CONVENIENT ACCESS TO I-40
- + 4.5 MILES FROM DOWNTOWN NASHVILLE
- + 12.2 MILES FROM NASHVILLE INTERNATIONAL AIRPORT
- + ZONED CS: COMMERCIAL SERVICE

**Warehouse Space** 327 54th Avenue North Nashville, TN 37209

**Warehouse Space** 327 54th Avenue North Nashville, TN 37209

**Warehouse Space** 327 54th Avenue North Nashville, TN 37209

**Warehouse Space** 327 54th Avenue North Nashville, TN 37209