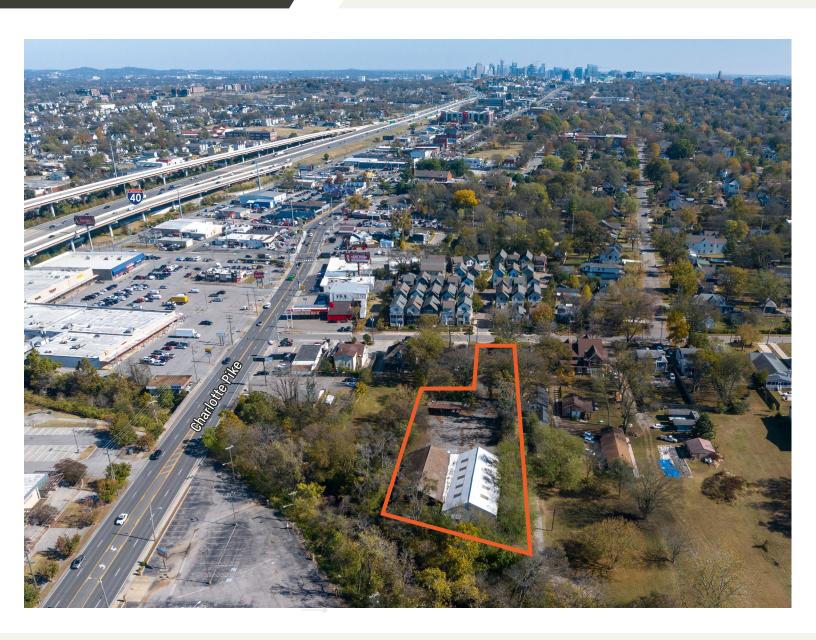

## PROPERTY HIGHLIGHTS

- + REDUCED PRICE: \$1,100,000
- + 4,534 SF WAREHOUSE WITH COVERED STORAGE
- + 0.98-ACRE FENCED LOT
- + PRIME WEST NASHVILLE/NATIONS LOCATION
- + CONVENIENT ACCESS TO I-40
- + 4.5 MILES FROM DOWNTOWN NASHVILLE
- + 12.2 MILES FROM NASHVILLE INTERNATIONAL AIRPORT
- + ZONED CS: COMMERCIAL SERVICE

**Warehouse Space** 327 54th Avenue North Nashville, TN 37209

**Warehouse Space** 327 54th Avenue North Nashville, TN 37209

**Warehouse Space** 327 54th Avenue North Nashville, TN 37209

**Warehouse Space** 327 54th Avenue North Nashville, TN 37209