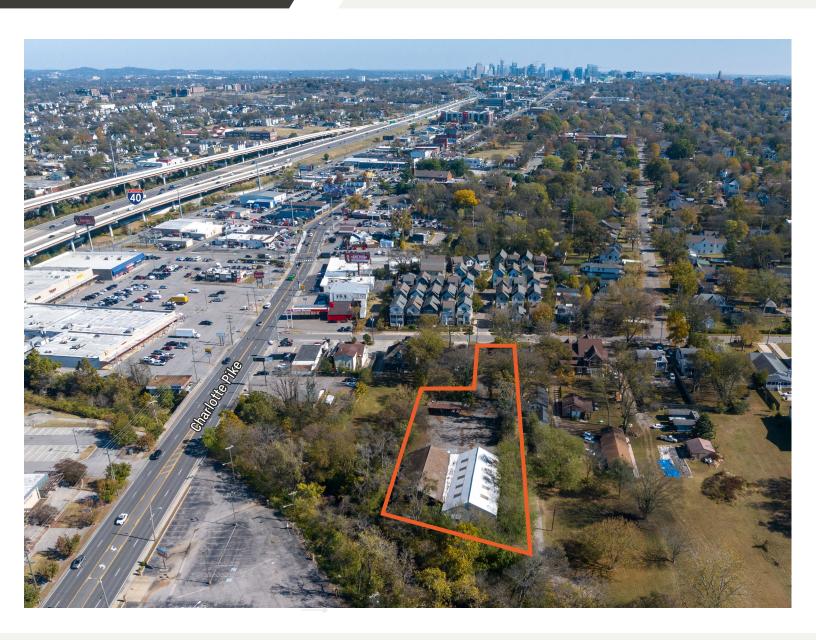

## PROPERTY HIGHLIGHTS

- + ASKING PRICE: \$1,550,000
- + 4,534 SF WAREHOUSE WITH COVERED STORAGE
- + 0.98-ACRE FENCED LOT
- + PRIME WEST NASHVILLE/NATIONS LOCATION
- + CONVENIENT ACCESS TO I-40
- + 4.5 MILES FROM DOWNTOWN NASHVILLE
- + 12.2 MILES FROM NASHVILLE INTERNATIONAL AIRPORT
- + ZONED CS: COMMERCIAL SERVICE

**Warehouse Space** 327 54th Avenue North Nashville, TN 37209

**Warehouse Space** 327 54th Avenue North Nashville, TN 37209

**Warehouse Space** 327 54th Avenue North Nashville, TN 37209

**Warehouse Space** 327 54th Avenue North Nashville, TN 37209