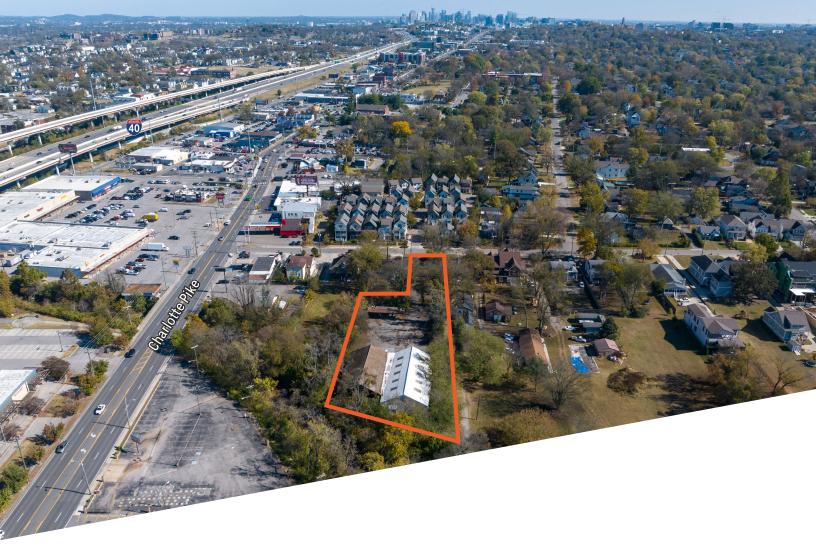

## 4,534 SF on 0.98 Acres

Rare Warehouse Opportunity Minutes to Downtown Nashville

327 54th Avenue North Nashville, Tennessee 37209

Ronnie Wenzler, SIOR

- p 615.621.1100
- m 615.414.8094

**Madison Wenzler** 

## PROPERTY HIGHLIGHTS

- + ASKING PRICE: \$1,550,000
- + 4,534 SF WAREHOUSE WITH COVERED STORAGE
- + 0.98-ACRE FENCED LOT
- + PRIME WEST NASHVILLE/NATIONS LOCATION
- + CONVENIENT ACCESS TO I-40
- + 4.5 MILES FROM DOWNTOWN NASHVILLE
- + 12.2 MILES FROM NASHVILLE INTERNATIONAL AIRPORT
- + ZONED CS: COMMERCIAL SERVICE