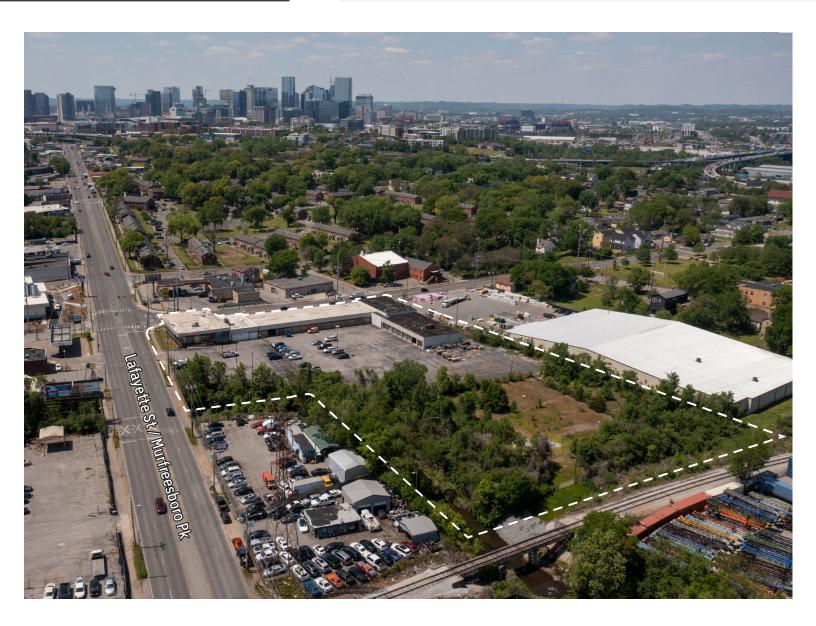

### LOCATION HIGHLIGHTS

- + SITUATED BETWEEN LAFAYETTE STREET/ MURFREESBORO PIKE AND INTERSTATE I-40 INTERCHANGE
- + 0.5 MILES TO I-24E RAMP
- + 0.7 MILES TO I-40E RAMP
- + 0.3 MILES TO TREVECCA NAZARENE UNIVERSITY
- + 1.4 MILES TO MUSIC CITY CENTER
- + 4.5 MILES TO BNA
- + 2.8 MILES TO GEODIS PARK