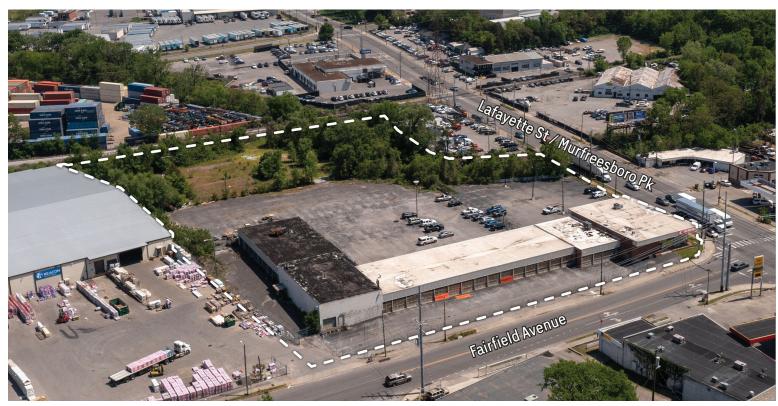

### LOCATION HIGHLIGHTS

- + SITUATED BETWEEN LAFAYETTE STREET/ MURFREESBORO PIKE AND INTERSTATE I-40 INTERCHANGE
- + 0.5 MILES TO I-24E RAMP
- + 0.7 MILES TO I-40E RAMP
- + 0.3 MILES TO TREVECCA NAZARENE UNIVERSITY
- + 1.4 MILES TO MUSIC CITY CENTER
- + 4.5 MILES TO BNA
- + 2.8 MILES TO GEODIS PARK