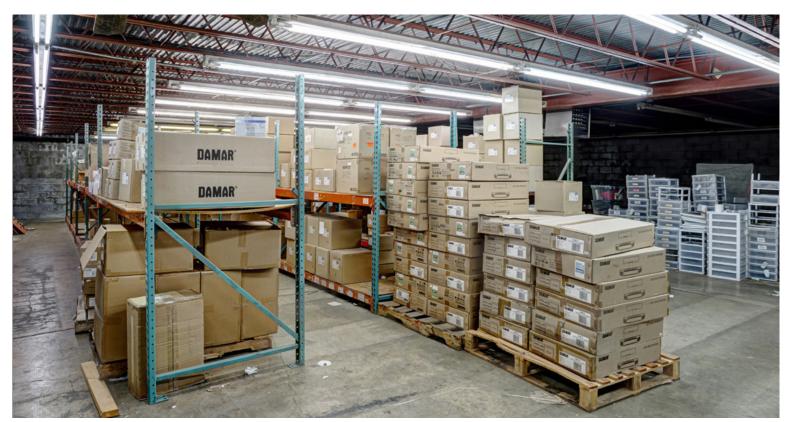

# **PROPERTY HIGHLIGHTS**

| ADDRESS                    | 176 Lafayette Street, Nashville, TN 37210                          |
|----------------------------|--------------------------------------------------------------------|
| COUNTY                     | Davidson                                                           |
| SITE SIZE                  | 4.85 Acres                                                         |
| TOTAL BUILDING SQUARE FEET | ± 34,783 SF Former Auto Dealership                                 |
| WAREHOUSE AREA             | ± 28,383 SF                                                        |
| SHOWROOM / BODY SHOP       | ± 6,400 SF                                                         |
| ZONING                     | IWD: Industrial                                                    |
| CLEAR HEIGHT               | 12' -16'                                                           |
| LOADING                    | (28) Service Bays with 14 - 10' x 10' grade level doors            |
|                            | (1) 10' x 10' Modified dock high loading door                      |
|                            | (8) Service Bays with 4 - 10' x 10' grade level doors on each side |
|                            | (3) Service Bays with 3 - 10' x 10' grade level doors on each side |